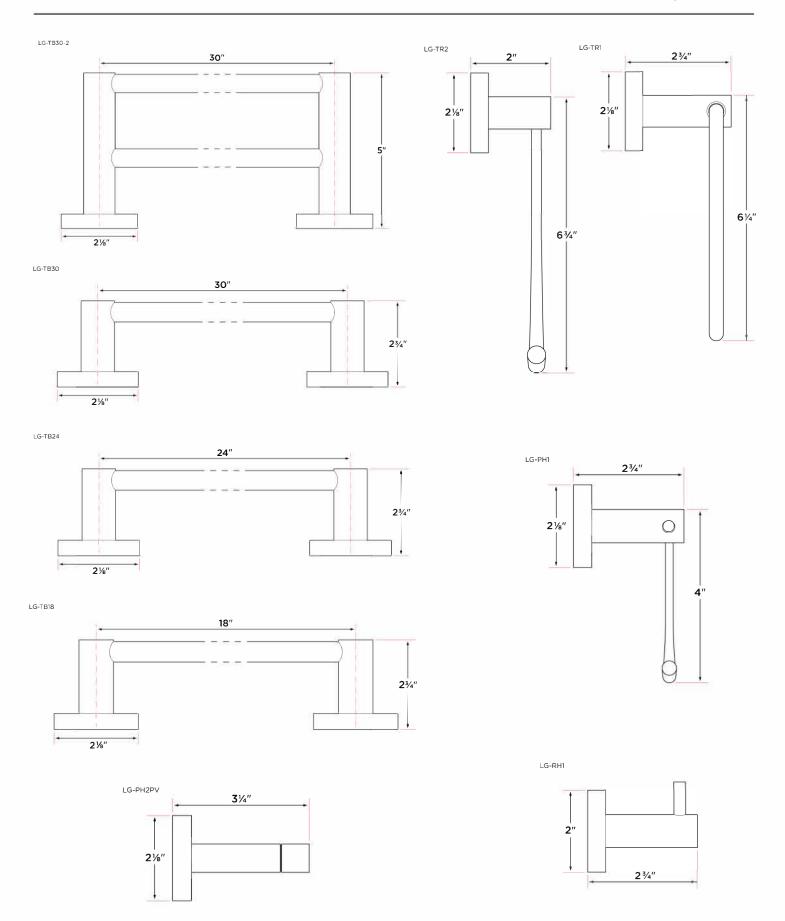

# 15 Satin Nickel 26 Polished Chrome FBL Flat Black SB Satin Brass

**Finishes** 

| DESCRIPTION                 | PRODUCT<br>CODE | CASE |
|-----------------------------|-----------------|------|
| 24" Towel Bar               | LG-⊤B24         | 20   |
| 30" Towel Bar               | LG-TB30         | 20   |
| 30" Double Towel Bar*       | LG-TB30-2       | 20   |
| Towel Ring                  | LG-TR1          | 30   |
| Solid Brass Towel Ring      | LG-TR2          | 30   |
| Single Post Paper Holder    | LG-PH1          | 30   |
| Two Post Pivot Paper Holder | LG-PH2PV        | 30   |
| Robe Hook                   | LG-RH1          | 30   |

## **Spec Sheet**