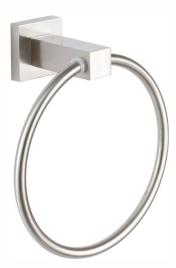

## **Specifications**

3" extension from wall

2" base

Concealed screw mounting with straight, standard head fixing screw Plated steel mounting brackets with two screws each Nylon drywall screws included

|                    | DESCRIPTION                 | PRODUCT<br>CODE | CASE |
|--------------------|-----------------------------|-----------------|------|
| Finishes           | 24" Towel Bar               | BD-TB24         | 20   |
| 15 Satin Nickel    | 30" Towel Bar               | BD-TB30         | 20   |
| 26 Polished Chrome | Towel Ring                  | BD-TR1          | 24   |
| 11P Vintage Bronze | Single Post Paper Holder    | BD-PH1          | 24   |
| FBL Flat Black     | Two-Post Pivot Paper Holder | VR-PH2PV        | 20   |
| SB Satin Brass     | Robe Hook                   | BD-RH1          | 24   |