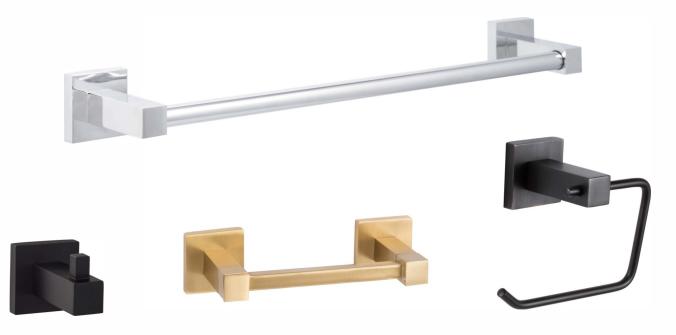

## **Specifications**

3" extension from wall

2" base

Concealed screw mounting with straight, standard head fixing screw Plated steel mounting brackets with two screws each Nylon drywall screws included

|                    | DESCRIPTION                 | PRODUCT<br>CODE | CASE |
|--------------------|-----------------------------|-----------------|------|
| Finishes           | 24" Towel Bar               | BD-TB24         | 20   |
| 15 Satin Nickel    | 30" Towel Bar               | BD-TB30         | 20   |
| 26 Polished Chrome | Towel Ring                  | BD-TR1          | 24   |
| 11P Vintage Bronze | Single Post Paper Holder    | BD-PH1          | 24   |
| FBL Flat Black     | Two-Post Pivot Paper Holder | VR-PH2PV        | 20   |
| SB Satin Brass     | Robe Hook                   | BD-RH1          | 24   |