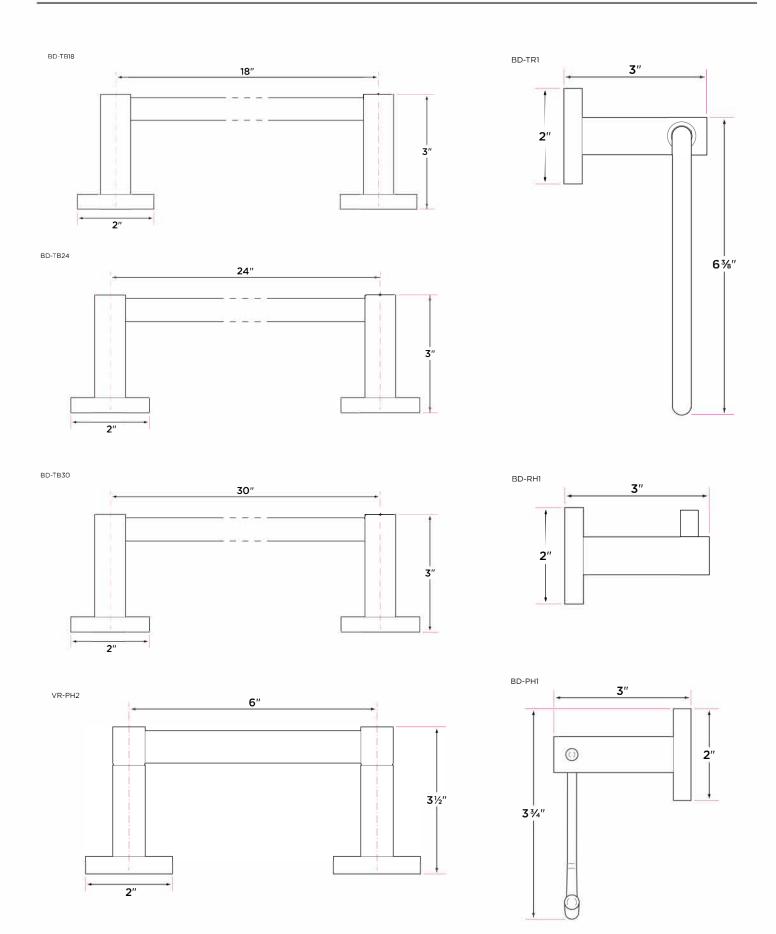

## **Specifications**

3" extension from wall

2" base

Concealed screw mounting with straight, standard head fixing screw Plated steel mounting brackets with two screws each Nylon drywall screws included

|                    | DESCRIPTION                 | PRODUCT<br>CODE | CASE |
|--------------------|-----------------------------|-----------------|------|
| Finishes           | 24" Towel Bar               | BD-TB24         | 20   |
| 15 Satin Nickel    | 30" Towel Bar               | BD-TB30         | 20   |
| 26 Polished Chrome | Towel Ring                  | BD-TR1          | 24   |
| 11P Vintage Bronze | Single Post Paper Holder    | BD-PH1          | 24   |
| FBL Flat Black     | Two-Post Pivot Paper Holder | VR-PH2PV        | 20   |
| SB Satin Brass     | Robe Hook                   | BD-RH1          | 24   |

## Spec Sheet