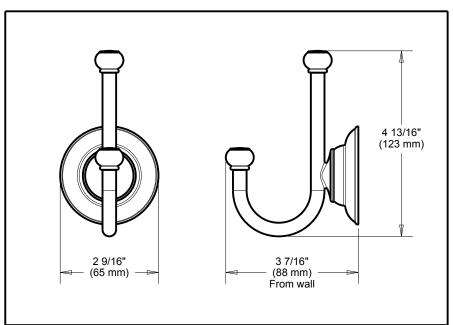

- ■Porter™ Bath Collection
- Multi Purpose Hook

| Submitted  | Model No.: |  |
|------------|------------|--|
| Jubilittea | INDUCT HO  |  |

Specific Features: .

## **STANDARD SPECIFICATIONS:**

- Wood blocking is preferable behind all wall surfaces. If wood blocking is not available, the following fasteners are suggested: Tile/Masonry-Plastic or lead Anchors Plaster/drywall-Toggle bolts.
  Mounting hardware and mounting template included with product.