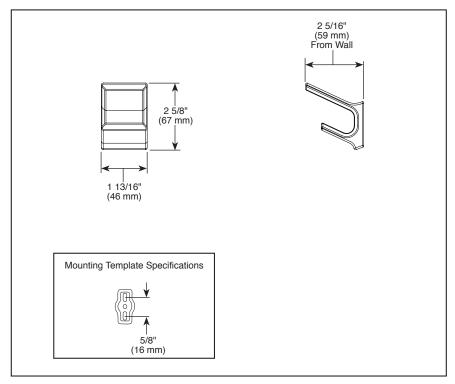

## **STANDARD SPECIFICATIONS:**

- Wood blocking is preferable behind all wall surfaces.
  If wood blocking is not available, the following fasteners are suggested: Tile/Masonry-Plastic or lead Anchors Plaster/drywall-Toggle bolts.
- Mounting hardware and mounting template included with product.