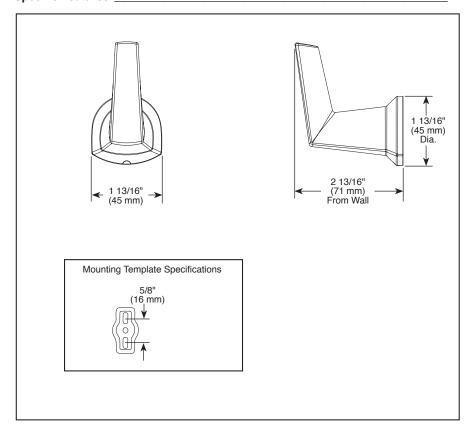

## **STANDARD SPECIFICATIONS:**

- Wood blocking is preferable behind all wall surfaces.
  If wood blocking is not available, the following fasteners are suggested: Tile/Masonry-Plastic or lead Anchors Plaster/drywall-Toggle bolts.
- Mounting hardware included with product.