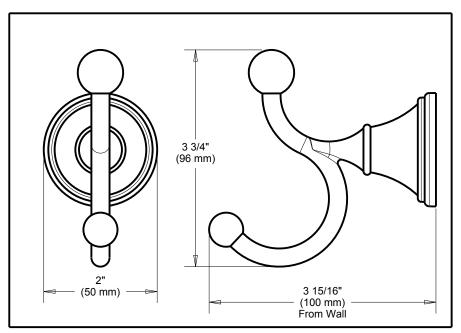

## **STANDARD SPECIFICATIONS:**

- Wood blocking is preferable behind all wall surfaces. If wood blocking is not available, the following fasteners are suggested: Tile/Masonry-Plastic or lead
- Anchors Plaster/drywall-Toggle bolts.

   Mounting hardware and mounting template included with product.