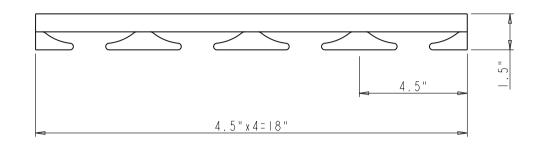

## Note:

- I. The dimension "L" of Mounting Rail for SR18 is 18";
  2. The dimension "L" of Mounting Rail for SR30 is 30";
  3. The dimension "L" of Mounting Rail for SR36 is 36";

| HARDWARE                      |                               | ITEM#:                       |       |              | MATERIAL:   |       |               |
|-------------------------------|-------------------------------|------------------------------|-------|--------------|-------------|-------|---------------|
| TT                            | 4319 MARLENA ST.              |                              |       |              | Har         | d Map | l e           |
| R                             | BOSSER CITY. SR-MOUNTING-RAIL |                              |       | WEIGHT:      |             |       |               |
| RESOURCES                     | LA71111                       | FINISH:                      | 'NISH |              |             |       | g             |
| PROPRIETARY A                 | ND CONFIDENTIAL               |                              |       |              | PROJECTION: | Ф     | 7             |
| THE INFORMATION               | CONTAINED IN THIS             |                              |       |              |             | ₩     | $\Rightarrow$ |
| DRAWING IS THE                | SOLE PROPERTY OF              | TOLERANCE UNLESS             | UNIT: | DRAWN BY:    | 1.          | DATE: |               |
| HARDWARE RESOURCES INC. ANY   |                               | OTHERWISE SPECIFIED:         |       | ala          | n.liu       |       |               |
| REPRODUCTION IN PART OR AS A  |                               | X.: MM ±0.20<br>XX: MM ±0.10 | SIZE: | CHECKED BY:  |             | DATE: |               |
| WHOLE WITHOUT THE WRITTEN     |                               | X.XX: HM ±0.05               |       |              |             |       |               |
| PERMISSION OF HA              | ARDWARE                       | ANGULAR: ±0.5°               |       | APPOROVED BY | :           | DATE: |               |
| RESOURCES INC. IS PROHIBITED. |                               | DO NOT SCALE DRAWING         |       |              |             |       |               |