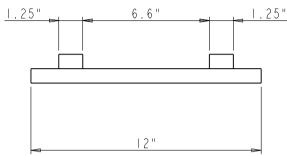

## Note:

- I. The dimension "L" of Mounting Rail for SR18 is 18";
  2. The dimension "L" of Mounting Rail for SR30 is 30";
  3. The dimension "L" of Mounting Rail for SR36 is 36";

| HARDWARE                      |                               | ITEM#:                       |       |              | MATERIAL:   |       |               |
|-------------------------------|-------------------------------|------------------------------|-------|--------------|-------------|-------|---------------|
| TT                            | 4319 MARLENA ST.              |                              |       |              | Har         | d Map | l e           |
| R                             | BOSSER CITY. SR-MOUNTING-RAIL |                              |       | WEIGHT:      |             |       |               |
| RESOURCES                     | LA71111                       | FINISH:                      | 'NISH |              |             |       | g             |
| PROPRIETARY A                 | ND CONFIDENTIAL               |                              |       |              | PROJECTION: | Ф     | 7             |
| THE INFORMATION               | CONTAINED IN THIS             |                              |       |              |             | ₩     | $\Rightarrow$ |
| DRAWING IS THE                | SOLE PROPERTY OF              | TOLERANCE UNLESS             | UNIT: | DRAWN BY:    | 1.          | DATE: |               |
| HARDWARE RESOURCES INC. ANY   |                               | OTHERWISE SPECIFIED:         |       | ala          | n.liu       |       |               |
| REPRODUCTION IN PART OR AS A  |                               | X.: MM ±0.20<br>XX: MM ±0.10 | SIZE: | CHECKED BY:  |             | DATE: |               |
| WHOLE WITHOUT THE WRITTEN     |                               | X.XX: HM ±0.05               |       |              |             |       |               |
| PERMISSION OF HA              | ARDWARE                       | ANGULAR: ±0.5°               |       | APPOROVED BY | :           | DATE: |               |
| RESOURCES INC. IS PROHIBITED. |                               | DO NOT SCALE DRAWING         |       |              |             |       |               |