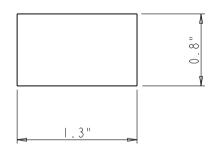

| HARDWARE                          |                  | ITEM#:                        |                   |              | MATERIAL:   |       |        |
|-----------------------------------|------------------|-------------------------------|-------------------|--------------|-------------|-------|--------|
| TD                                | 4319 MARLENA ST. | SR-T-RAIL                     |                   |              | Hard Maple  |       |        |
| $\mathbf{II}$                     | BOSSIER CITY.    |                               |                   |              | WEIGHT:     |       |        |
| RESOURCES                         | LA71111          | FINISH:                       |                   |              |             |       | 9      |
| PROPRIETARY AND CONFIDENTIAL      |                  |                               |                   |              | PROJECTION: | Ф     | $\Box$ |
| THE INFORMATION CONTAINED IN THIS |                  |                               |                   |              |             | ₩_    |        |
| DRAWING IS THE SOLE PROPERTY OF   |                  | TOLERANCE UNLESS              | UNIT:             | DRAWN BY:    | /.          | DATE: |        |
| HARDWARE RESOURCES INC. ANY       |                  | OTHERWISE SPECIFIED:          | SIZE: CHECKED BY: |              | n.liu       |       |        |
| REPRODUCTION IN PART OR AS A      |                  | X.: MM ±0.20<br>X.X: MM ±0.10 |                   |              |             | DATE: |        |
| WHOLE WITHOUT THE WRITTEN         |                  | X.XX: HM ±0.05                |                   |              |             |       |        |
| PERMISSION OF HARDWARE            |                  | ANGULAR: ±0.5°                |                   | APPOROVED BY | 9           | DATE: |        |
| RESOURCES INC. IS PROHIBITED.     |                  | DO NOT SCALE DRAWING          |                   |              |             |       |        |