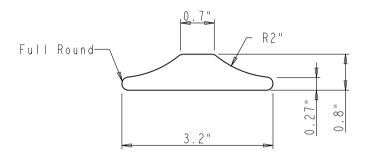

| HARDWARE                          |                  | ITEM#:                        |                   |              | MATERIAL:   |       |        |
|-----------------------------------|------------------|-------------------------------|-------------------|--------------|-------------|-------|--------|
| TD                                | 4319 MARLENA ST. | SR-T-RAIL                     |                   |              | Hard Maple  |       |        |
| $\mathbf{II}$                     | BOSSIER CITY.    |                               |                   |              | WEIGHT:     |       |        |
| RESOURCES                         | LA71111          | FINISH:                       |                   |              |             |       | 9      |
| PROPRIETARY AND CONFIDENTIAL      |                  |                               |                   |              | PROJECTION: | Ф     | $\Box$ |
| THE INFORMATION CONTAINED IN THIS |                  |                               |                   |              |             | ₩_    |        |
| DRAWING IS THE SOLE PROPERTY OF   |                  | TOLERANCE UNLESS              | UNIT:             | DRAWN BY:    | /.          | DATE: |        |
| HARDWARE RESOURCES INC. ANY       |                  | OTHERWISE SPECIFIED:          | SIZE: CHECKED BY: |              | n.liu       |       |        |
| REPRODUCTION IN PART OR AS A      |                  | X.: MM ±0.20<br>X.X: MM ±0.10 |                   |              |             | DATE: |        |
| WHOLE WITHOUT THE WRITTEN         |                  | X.XX: HM ±0.05                |                   |              |             |       |        |
| PERMISSION OF HARDWARE            |                  | ANGULAR: ±0.5°                |                   | APPOROVED BY | 9           | DATE: |        |
| RESOURCES INC. IS PROHIBITED.     |                  | DO NOT SCALE DRAWING          |                   |              |             |       |        |