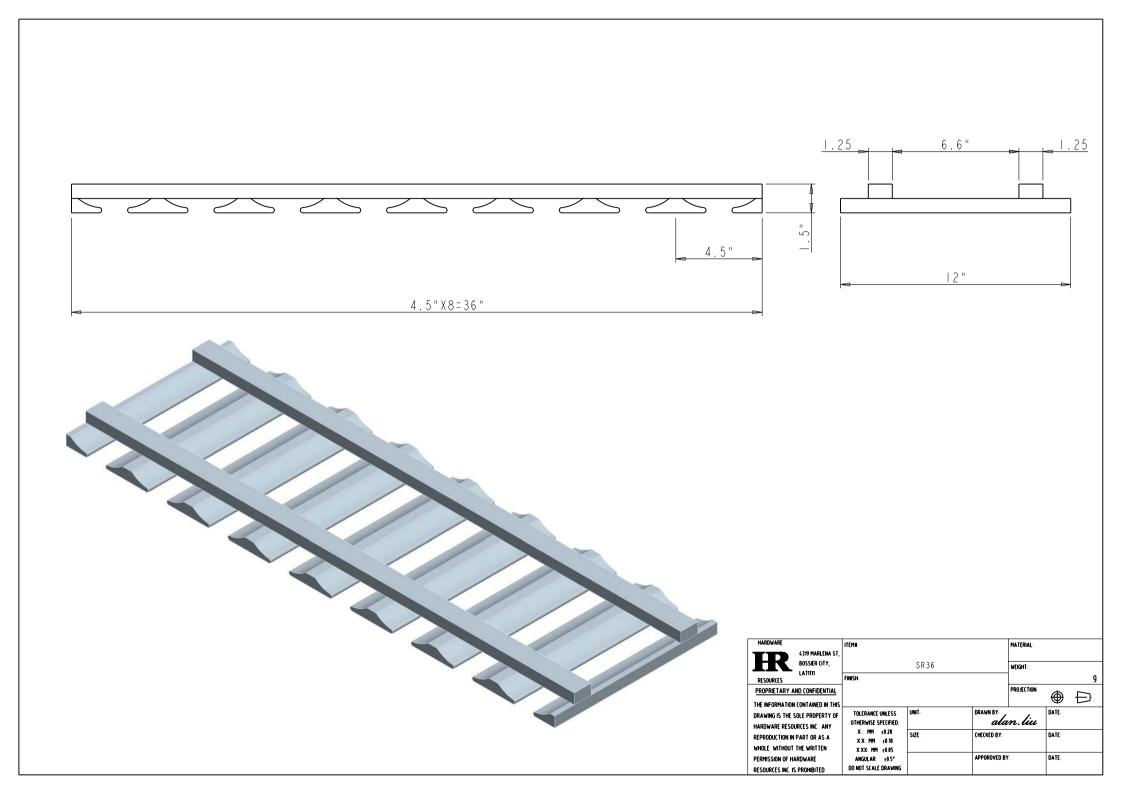

Contents of Box:

- 1-Stemware Rack
- 4-#6x1"Pan Head Phillips screws

| HARDWARE                                                                                                                                                                                                                              | 4319 MARLENA ST. | ITEM#                                                                        |       |               | MATERIAL:<br>Hard Maple |          |   |  |
|---------------------------------------------------------------------------------------------------------------------------------------------------------------------------------------------------------------------------------------|------------------|------------------------------------------------------------------------------|-------|---------------|-------------------------|----------|---|--|
| BOSSIER CITY,                                                                                                                                                                                                                         |                  | SR30                                                                         |       |               | WEIGHT:                 |          |   |  |
| RESOURCES                                                                                                                                                                                                                             | CATHIN           | FINISH:                                                                      |       |               |                         |          | g |  |
| PROPRIETARY AND CONFIDENTIAL THE INFORMATION CONTAINED IN THIS DRAWING IS THE SOLE PROPERTY OF HARDWARE RESOURCES INC. ANY REPRODUCTION IN PART OR AS A WHOLE WITHOUT THE WRITTEN PERMISSION OF HARDWARE RESOURCES INC. IS PROHIBITED |                  |                                                                              |       |               | PROJECTION              | <b>(</b> | Ф |  |
|                                                                                                                                                                                                                                       |                  | TOLERANCE UNLESS OTHERWISE SPECIFIED: X: MM ±0.20 XX: MM ±0.10 XXX: MM ±0.05 | UNIT: | DRAWN BY:     | m.liu                   | DATE:    |   |  |
|                                                                                                                                                                                                                                       |                  |                                                                              | SIZE: | CHECKED BY:   | HECKED BY:              |          |   |  |
|                                                                                                                                                                                                                                       |                  | ANGULAR: ±0.5* DO NOT SCALE DRAWING                                          |       | APPOROVED BY: |                         | DATE:    |   |  |