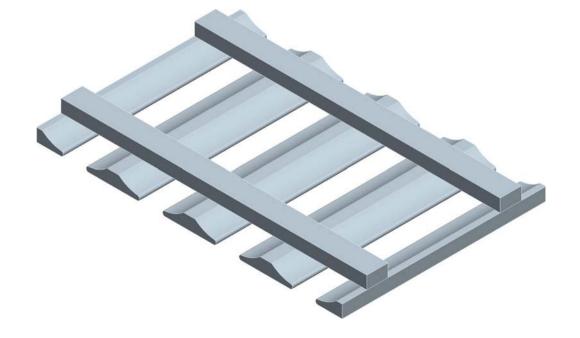

Contents of Box:

- 1-Stemware Rack
- 4-#6x1"Pan Head Phillips screws

| HARDWARE                                                                                                                                                                                                                    | 4319 MARLENA ST.         | ITEMN                                       |       |              | Hard Maple  |          |             |  |
|-----------------------------------------------------------------------------------------------------------------------------------------------------------------------------------------------------------------------------|--------------------------|---------------------------------------------|-------|--------------|-------------|----------|-------------|--|
| $\mathbf{m}$                                                                                                                                                                                                                | BOSSIER CITY,<br>LA71111 | SRI8                                        |       |              | WEIGHT:     |          |             |  |
| RESOURCES                                                                                                                                                                                                                   | LATIIII                  | FINISH:                                     |       |              |             |          | g           |  |
|                                                                                                                                                                                                                             | ND CONFIDENTIAL          |                                             |       |              | PROJECTION: | <b>(</b> | $\bigoplus$ |  |
| THE INFORMATION CONTAINED IN THIS<br>DRAWING IS THE SOLE PROPERTY OF<br>HARDWARE RESOURCES INC. ANY<br>REPRODUCTION IN PART OR AS A<br>WHOLE WITHOUT THE WRITTEN<br>PERHISSION OF HARDWARE<br>RESOURCES INC. IS PROHIBITED. |                          | TOLERANCE UNLESS OTHERWISE SPECIFIED: X: MM | UNIT: | DRAWN BY:    | m.liu       | DATE     |             |  |
|                                                                                                                                                                                                                             |                          |                                             | SIZE: | CHECKED BY:  |             | DATE     |             |  |
|                                                                                                                                                                                                                             |                          |                                             |       | APPOROVED BY | Y:          | DATE     |             |  |

Contents of Box:

- 1-Stemware Rack
- 4-#6x1"Pan Head Phillips screws

| HARDWARE                                                                                                                                                                                                                              | 4319 MARLENA ST. | ITEM#                                                                        |       |               | MATERIAL:<br>Hard Maple |          |   |  |
|---------------------------------------------------------------------------------------------------------------------------------------------------------------------------------------------------------------------------------------|------------------|------------------------------------------------------------------------------|-------|---------------|-------------------------|----------|---|--|
| BOSSIER CITY,                                                                                                                                                                                                                         |                  | SR30                                                                         |       |               | WEIGHT:                 |          |   |  |
| RESOURCES                                                                                                                                                                                                                             | CATHIN           | FINISH:                                                                      |       |               |                         |          | g |  |
| PROPRIETARY AND CONFIDENTIAL THE INFORMATION CONTAINED IN THIS DRAWING IS THE SOLE PROPERTY OF HARDWARE RESOURCES INC. ANY REPRODUCTION IN PART OR AS A WHOLE WITHOUT THE WRITTEN PERMISSION OF HARDWARE RESOURCES INC. IS PROHIBITED |                  |                                                                              |       |               | PROJECTION              | <b>(</b> | Ф |  |
|                                                                                                                                                                                                                                       |                  | TOLERANCE UNLESS OTHERWISE SPECIFIED: X: MM ±0.20 XX: MM ±0.10 XXX: MM ±0.05 | UNIT: | DRAWN BY:     | m.liu                   | DATE:    |   |  |
|                                                                                                                                                                                                                                       |                  |                                                                              | SIZE: | CHECKED BY:   | HECKED BY:              |          |   |  |
|                                                                                                                                                                                                                                       |                  | ANGULAR: ±0.5* DO NOT SCALE DRAWING                                          |       | APPOROVED BY: |                         | DATE:    |   |  |