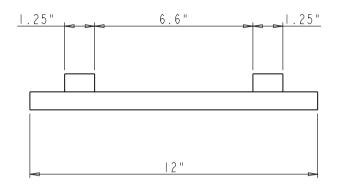

| HARDWARE                          |                  | ITEM#:                        |                   |              | MATERIAL:   |       |        |
|-----------------------------------|------------------|-------------------------------|-------------------|--------------|-------------|-------|--------|
| TD                                | 4319 MARLENA ST. | SR-T-RAIL                     |                   |              | Hard Maple  |       |        |
| $\mathbf{II}$                     | BOSSIER CITY.    |                               |                   |              | WEIGHT:     |       |        |
| RESOURCES                         | LA71111          | FINISH:                       |                   |              |             |       | 9      |
| PROPRIETARY AND CONFIDENTIAL      |                  |                               |                   |              | PROJECTION: | Ф     | $\Box$ |
| THE INFORMATION CONTAINED IN THIS |                  |                               |                   |              |             | ₩_    |        |
| DRAWING IS THE SOLE PROPERTY OF   |                  | TOLERANCE UNLESS              | UNIT:             | DRAWN BY:    | /.          | DATE: |        |
| HARDWARE RESOURCES INC. ANY       |                  | OTHERWISE SPECIFIED:          | SIZE: CHECKED BY: |              | n.liu       |       |        |
| REPRODUCTION IN PART OR AS A      |                  | X.: MM ±0.20<br>X.X: MM ±0.10 |                   |              |             | DATE: |        |
| WHOLE WITHOUT THE WRITTEN         |                  | X.XX: HM ±0.05                |                   |              |             |       |        |
| PERMISSION OF HARDWARE            |                  | ANGULAR: ±0.5°                |                   | APPOROVED BY | 9           | DATE: |        |
| RESOURCES INC. IS PROHIBITED.     |                  | DO NOT SCALE DRAWING          |                   |              |             |       |        |