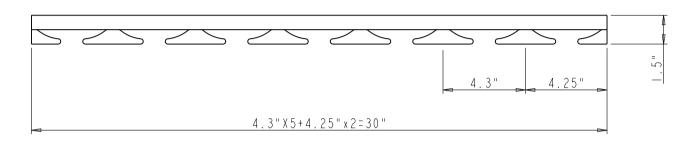

## Note:

- I. The dimension "L" of Mounting Rail for SR18 is 18";
  2. The dimension "L" of Mounting Rail for SR30 is 30";
  3. The dimension "L" of Mounting Rail for SR36 is 36";

| HARDWARE                      |                               | ITEM#:                       |       |              | MATERIAL:   |       |               |
|-------------------------------|-------------------------------|------------------------------|-------|--------------|-------------|-------|---------------|
| TT                            | 4319 MARLENA ST.              |                              |       |              | Har         | d Map | l e           |
| R                             | BOSSER CITY. SR-MOUNTING-RAIL |                              |       | WEIGHT:      |             |       |               |
| RESOURCES                     | LA71111                       | FINISH:                      | 'NISH |              |             |       | g             |
| PROPRIETARY A                 | ND CONFIDENTIAL               |                              |       |              | PROJECTION: | Ф     | 7             |
| THE INFORMATION               | CONTAINED IN THIS             |                              |       |              |             | ₩     | $\Rightarrow$ |
| DRAWING IS THE                | SOLE PROPERTY OF              | TOLERANCE UNLESS             | UNIT: | DRAWN BY:    | 1.          | DATE: |               |
| HARDWARE RESOURCES INC. ANY   |                               | OTHERWISE SPECIFIED:         |       | ala          | n.liu       |       |               |
| REPRODUCTION IN PART OR AS A  |                               | X.: MM ±0.20<br>XX: MM ±0.10 | SIZE: | CHECKED BY:  |             | DATE: |               |
| WHOLE WITHOUT THE WRITTEN     |                               | X.XX: HM ±0.05               |       |              |             |       |               |
| PERMISSION OF HA              | ARDWARE                       | ANGULAR: ±0.5°               |       | APPOROVED BY | :           | DATE: |               |
| RESOURCES INC. IS PROHIBITED. |                               | DO NOT SCALE DRAWING         |       |              |             |       |               |