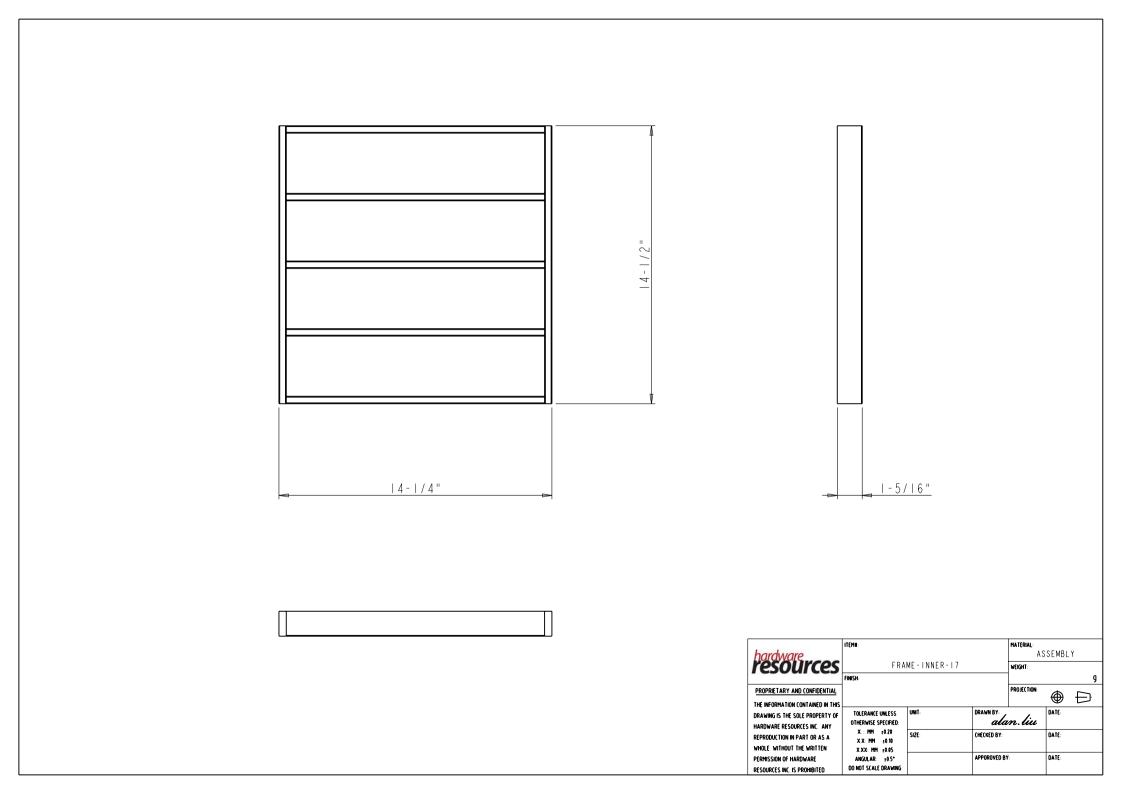

#### BILLS OF MATERIAL:

| 2                                                      | FRAME-BAR-DIVIDE                                                                         | R                                               | Solid Maple  | 5          |             |              | PART     | 1             |
|--------------------------------------------------------|------------------------------------------------------------------------------------------|-------------------------------------------------|--------------|------------|-------------|--------------|----------|---------------|
| -                                                      | FRAME-BAR-INNER                                                                          |                                                 | Solid Maple  | 2          |             |              | PART     | 1             |
| NO.                                                    | ITEN                                                                                     | <b>1</b> #                                      | MATERIAL     | QTY        | JNIT<br>WEI | TOTLE<br>GHT | TYPE     | ASSY<br>LEVEL |
| hardware ITEMI:                                        |                                                                                          |                                                 |              |            |             |              | SSEMBLY  |               |
| resources                                              |                                                                                          |                                                 | RAME - INNER |            | WEIG        | HT:          |          | ا و           |
|                                                        | RIETARY AND CONFIDENTIAL                                                                 |                                                 |              |            | PRO.        | ECTION:      | <b>(</b> | Ď             |
| DRAWI                                                  | NG IS THE SOLE PROPERTY OF                                                               | TOLERANCE UNLESS<br>OTHERWISE SPECIFIED:        | UNIT:        | DRAWN BY:  | lan.        | liu          | DATE:    |               |
| REPRODUCTION IN PART OR AS A WHOLE WITHOUT THE WRITTEN |                                                                                          | X.: MM ±0.20<br>X.X: MM ±0.10<br>X.XX: MM ±0.05 | SIZE:        | CHECKED BY | CHECKED BY: |              | DATE:    |               |
|                                                        | PERMISSION OF HARDWARE ANGULAR: 20.5" RESOURCES INC. IS PROHIBITED. DO NOT SCALE DRAWING |                                                 |              | APPOROVED  | BY:         |              | DATE:    |               |

# FRAME-BAR-INNER SPEC SHEET:

| Part Name           | L         |
|---------------------|-----------|
| FRAME-BAR-INNER-II" | 8-1/2"    |
| FRAME-BAR-INNER-14" | -   / 2 " |
| FRAME-BAR-INNER-17" | 14-1/2"   |
| FRAME-BAR-INNER-20" | 17-1/2"   |

# NOTE:

The dimension L of current FRAME-BAR-INNER is showing with red frame

| hardware                          | ITEMN                         |              |              | MATERIAL:<br>Solid Maple |             |   |
|-----------------------------------|-------------------------------|--------------|--------------|--------------------------|-------------|---|
| resources                         |                               | ME-BAR-INNER |              | WEIGHT:                  |             |   |
|                                   | FINISH                        |              |              |                          |             | 9 |
| PROPRIETARY AND CONFIDENTIAL      |                               |              |              | PROJECTION:              | $\triangle$ | - |
| THE INFORMATION CONTAINED IN THIS | UV                            | / Finished   |              |                          | <u> </u>    |   |
| DRAWING IS THE SOLE PROPERTY OF   | TOLERANCE UNLESS              | UNIT:        | DRAWN BY:    | /.                       | DATE        |   |
| HARDWARE RESOURCES INC. ANY       | OTHERWISE SPECIFIED:          |              | ala          | m.liu                    |             |   |
| REPRODUCTION IN PART OR AS A      | X.: MM ±0.20<br>X.X: MM ±0.10 | SIZE:        | CHECKED BY:  |                          | DATE:       |   |
| WHOLE WITHOUT THE WRITTEN         | X.XX: MM :0.05                |              |              |                          |             |   |
| PERMISSION OF HARDWARE            | ANGULAR: ±0.5°                |              | APPOROVED BY | <b>f</b> :               | DATE:       |   |
| RESOURCES INC. IS PROHIBITED.     | DO NOT SCALE DRAWING          |              |              |                          |             |   |