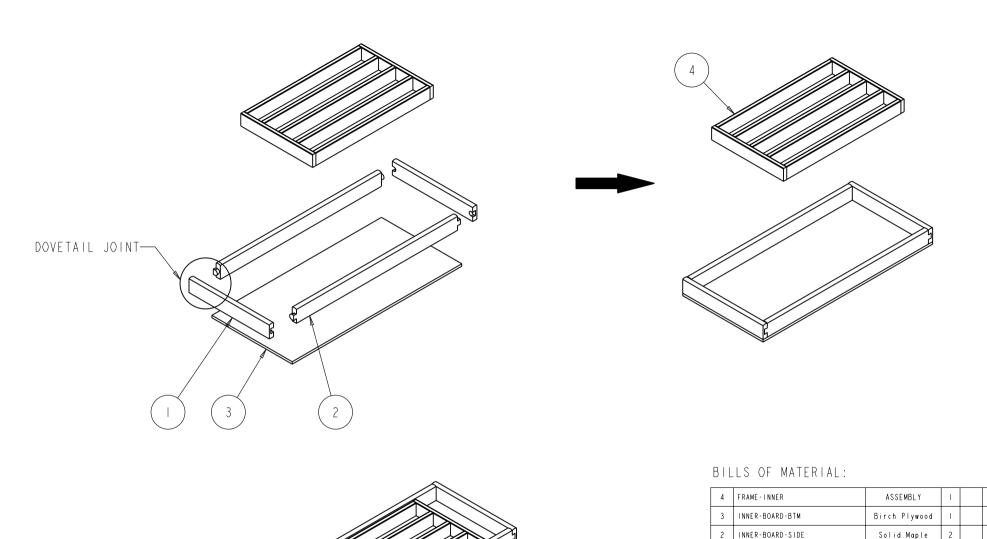

#### BILLS OF MATERIAL:

| 2                                                      | FRAME-BAR-DIVIDE                                                                         | R                                               | Solid Maple  | 5          |             |              | PART     | 1             |
|--------------------------------------------------------|------------------------------------------------------------------------------------------|-------------------------------------------------|--------------|------------|-------------|--------------|----------|---------------|
| -                                                      | FRAME-BAR-INNER                                                                          |                                                 | Solid Maple  | 2          |             |              | PART     | 1             |
| NO.                                                    | ITEN                                                                                     | <b>1</b> #                                      | MATERIAL     | QTY        | JNIT<br>WEI | TOTLE<br>GHT | TYPE     | ASSY<br>LEVEL |
| hardware ITEMI:                                        |                                                                                          |                                                 |              |            |             |              | SSEMBLY  |               |
| resources                                              |                                                                                          |                                                 | RAME - INNER |            | WEIG        | HT:          |          | ا و           |
|                                                        | RIETARY AND CONFIDENTIAL                                                                 |                                                 |              |            | PRO.        | ECTION:      | <b>(</b> | Ď             |
| DRAWI                                                  | NG IS THE SOLE PROPERTY OF                                                               | TOLERANCE UNLESS<br>OTHERWISE SPECIFIED:        | UNIT:        | DRAWN BY:  | lan.        | liu          | DATE:    |               |
| REPRODUCTION IN PART OR AS A WHOLE WITHOUT THE WRITTEN |                                                                                          | X.: MM ±0.20<br>X.X: MM ±0.10<br>X.XX: MM ±0.05 | SIZE:        | CHECKED BY | CHECKED BY: |              | DATE:    |               |
|                                                        | PERMISSION OF HARDWARE ANGULAR: 20.5" RESOURCES INC. IS PROHIBITED. DO NOT SCALE DRAWING |                                                 |              | APPOROVED  | BY:         |              | DATE:    |               |

# FRAME-BAR-INNER SPEC SHEET:

| Part Name           | L         |
|---------------------|-----------|
| FRAME-BAR-INNER-II" | 8-1/2"    |
| FRAME-BAR-INNER-14" | -   / 2 " |
| FRAME-BAR-INNER-17" | 14-1/2"   |
| FRAME-BAR-INNER-20" | 17-1/2"   |

# NOTE:

The dimension L of current FRAME-BAR-INNER is showing with red frame

| hardware                          | ITEMN                         |              |              | MATERIAL:<br>Solid Maple |             |   |
|-----------------------------------|-------------------------------|--------------|--------------|--------------------------|-------------|---|
| resources                         |                               | ME-BAR-INNER |              | WEIGHT:                  |             |   |
|                                   | FINISH                        |              |              |                          |             | 9 |
| PROPRIETARY AND CONFIDENTIAL      |                               |              |              | PROJECTION:              | $\triangle$ | - |
| THE INFORMATION CONTAINED IN THIS | UV                            | / Finished   |              |                          | <u> </u>    |   |
| DRAWING IS THE SOLE PROPERTY OF   | TOLERANCE UNLESS              | UNIT:        | DRAWN BY:    | /.                       | DATE        |   |
| HARDWARE RESOURCES INC. ANY       | OTHERWISE SPECIFIED:          |              | ala          | m.liu                    |             |   |
| REPRODUCTION IN PART OR AS A      | X.: MM ±0.20<br>X.X: MM ±0.10 | SIZE:        | CHECKED BY:  |                          | DATE:       |   |
| WHOLE WITHOUT THE WRITTEN         | X.XX: MM :0.05                |              |              |                          |             |   |
| PERMISSION OF HARDWARE            | ANGULAR: ±0.5°                |              | APPOROVED BY | <b>f</b> :               | DATE:       |   |
| RESOURCES INC. IS PROHIBITED.     | DO NOT SCALE DRAWING          |              |              |                          |             |   |