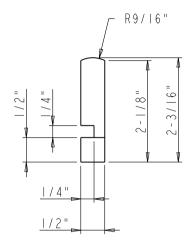

# FRAME-BAR-OUTER SPEC SHEET:

| Part Name           | L       |  |
|---------------------|---------|--|
| FRAME-BAR-OUTER-II" | 10-1/2" |  |
| FRAME-BAR-OUTER-14" | 13-1/2" |  |
| FRAME-BAR-OUTER-17" | 16-1/2" |  |
| FRAME-BAR-OUTER-20" | 19-1/2" |  |

# NOTE:

The dimension L of current FRAME-BAR-OUTER is showing with red frame

| hardware                                                        | ITEM#:                                   |              |              | MATERIAL:   | id Map   | o l e |
|-----------------------------------------------------------------|------------------------------------------|--------------|--------------|-------------|----------|-------|
| resources                                                       | FRAN                                     | ME-BAR-OUTER |              | WEIGHT:     |          |       |
| PROPRIETARY AND CONFIDENTIAL  THE INFORMATION CONTAINED IN THIS |                                          | / Finished   |              | PROJECTION: | <b>(</b> |       |
| DRAWING IS THE SOLE PROPERTY OF<br>HARDWARE RESOURCES INC. ANY  | TOLERANCE UNLESS<br>OTHERWISE SPECIFIED: | UNIT:        | DRAWN BY:    | n.liu       | DATE:    |       |
|                                                                 |                                          | SIZE:        | CHECKED BY:  |             | DATE:    |       |
| PERMISSION OF HARDWARE<br>RESOURCES INC. IS PROHIBITED.         | ANGULAR: ±0.5°<br>DO NOT SCALE DRAWING   |              | APPOROVED BY | <b>f</b> :  | DATE:    |       |