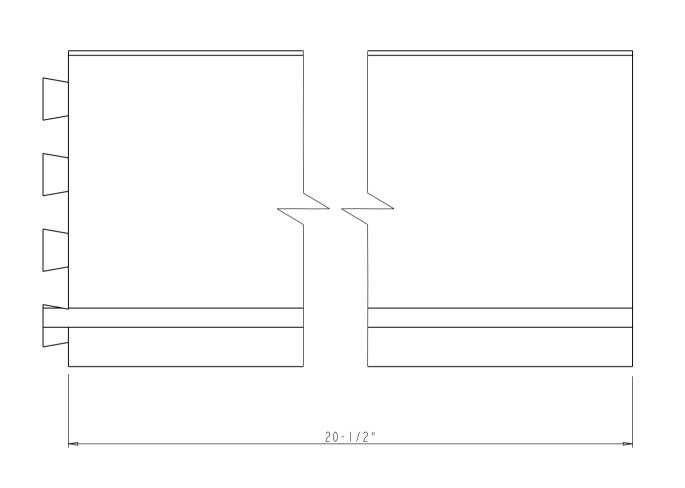

#### OUTER-BOARD-FRONT SPEC SHEET:

| Part Name             | L       |
|-----------------------|---------|
| OUTER-BOARD-FRONT-II" | - /2"   |
| OUTER-BOARD-FRONT-14" | 4- /2"  |
| OUTER-BOARD-FRONT-17" | 17-1/2" |
| OUTER-BOARD-FRONT-20" | 20-1/2" |

# NOTE:

The dimension L of current OUTER-BOARD-FRONT is showing with red frame

| hardware                          | ITEMIII                       |               |              | MATERIAL:<br>Sol | id Maş   | o l e |
|-----------------------------------|-------------------------------|---------------|--------------|------------------|----------|-------|
| resources                         |                               | R-BOARD-FRONT |              | WEIGHT:          |          | _     |
|                                   | FINISH:                       |               |              |                  |          | 9     |
| PROPRIETARY AND CONFIDENTIAL      |                               |               |              | PROJECTION:      | <b>(</b> | Ð     |
| THE INFORMATION CONTAINED IN THIS | UV                            | / Finished    |              |                  | $\Psi$   |       |
| DRAWING IS THE SOLE PROPERTY OF   | TOLERANCE UNLESS              | UNIT:         | DRAWN BY:    | /.               | DATE:    |       |
| HARDWARE RESOURCES INC. ANY       | OTHERWISE SPECIFIED:          |               | ala          | m.liu            |          |       |
| REPRODUCTION IN PART OR AS A      | X.: MM ±0.20<br>X.X: MM ±0.10 | SIZE:         | CHECKED BY:  |                  | DATE     |       |
| WHOLE WITHOUT THE WRITTEN         | X.XX: HM :0.05                |               |              |                  |          |       |
| PERMISSION OF HARDWARE            | ANGULAR: ±0.5*                |               | APPOROVED BY | <b>f</b> :       | DATE:    |       |
| RESOURCES INC. IS PROHIBITED      | DO NOT SCALE DRAWING          |               |              |                  |          |       |