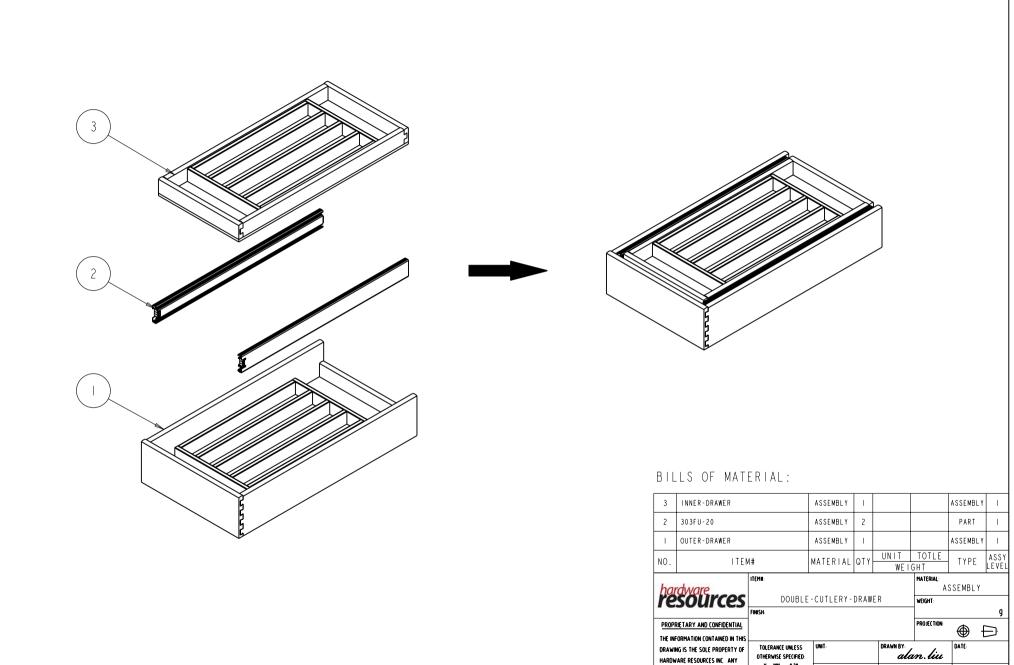

#### BILLS OF MATERIAL:

| DEDMIC                                                 | SION OF HARDWARE                                      | ANGULAR: ±0.5°                                  |             | <b>APPOROV</b> | ED BY: |           | DATE:    |               |
|--------------------------------------------------------|-------------------------------------------------------|-------------------------------------------------|-------------|----------------|--------|-----------|----------|---------------|
| REPRODUCTION IN PART OR AS A WHOLE WITHOUT THE WRITTEN |                                                       | X.: MM ±0.20<br>X.X: MM ±0.10<br>X.XX: MM ±0.05 | SIZE:       | CHECKED        | BY:    |           | DATE:    |               |
| DRAWI                                                  | NG IS THE SOLE PROPERTY OF<br>VARE RESOURCES INC. ANY | TOLERANCE UNLESS<br>OTHERWISE SPECIFIED:        | UNIT:       | DRAWN B        | lan    | .liu      | DATE:    |               |
|                                                        | RIETARY AND CONFIDENTIAL  FORMATION CONTAINED IN THIS |                                                 |             |                | PR     | OJECTION: | <b>(</b> | $\oplus$      |
| re                                                     | sources                                               | FINISH                                          | RAME-OUTER  |                | WE     | IGHT:     |          | g             |
| har                                                    | rdware                                                | ITEM#                                           |             |                | MA     | TERIAL:   | SSEMBLY  | (             |
| NO.                                                    | ITEN                                                  | <b>4</b> #                                      | MATERIAL    | QTY            |        | TOTLE     | TYPE     | ASSY<br>LEVEL |
| -                                                      | FRAME-BAR-OUTER                                       |                                                 | Solid Maple | 2              |        |           | PART     | 1             |
| 2                                                      | FRAME-BAR-DIVIDE                                      | R                                               | Solid Maple | 6              |        |           | PART     |               |

| WHOLE WITHOUT THE WRITTEN PERMISSION OF HARDWARE                                                                                                        |                  | X.XX: MM ±0.05<br>ANGULAR: ±0.5*         |               | APPOROVE                         | D BY:        |           | DATE:         |    |
|---------------------------------------------------------------------------------------------------------------------------------------------------------|------------------|------------------------------------------|---------------|----------------------------------|--------------|-----------|---------------|----|
| PROPRIETARY AND CONFIDENTIAL THE INFORMATION CONTAINED IN THIS DRAWING IS THE SOLE PROPERTY OF HARDWARE RESOURCES INC. ANY REPRODUCTION IN PART OR AS A |                  | X.: MM ±0.20<br>X.X: MM ±0.10            | SIZE:         | ORAWN BY:  alan.liu  CHECKED BY: |              |           | DATE:         |    |
|                                                                                                                                                         |                  | TOLERANCE UNLESS<br>OTHERWISE SPECIFIED: | UNIT:         |                                  |              | liu       | UAIL:         |    |
|                                                                                                                                                         |                  |                                          | UNIT:         | 00 41 111 01                     |              | JECTION:  | DATE:         |    |
|                                                                                                                                                         |                  | FINISH:                                  |               |                                  | 000          | IF C TION |               | 9  |
| re                                                                                                                                                      | sources          | INNER-DRAWER                             |               |                                  | WEI          | GHT:      |               |    |
| hardware                                                                                                                                                |                  |                                          |               |                                  | MAT          | ERIAL:    | SSEMBLY       |    |
| NO.                                                                                                                                                     | ITEN             | MATERIAL                                 | QTY           |                                  | TOTLE<br>GHT | TYPE      | ASSY<br>LEVEL |    |
| 1                                                                                                                                                       | INNER-BOARD-FRON | Т                                        | Solid Maple   | 2                                |              |           | PART          | -1 |
| 2                                                                                                                                                       | INNER-BOARD-SIDE |                                          | Solid Maple   | 2                                |              |           | PART          | 1  |
| 3                                                                                                                                                       | INNER-BOARD-BTM  |                                          | Birch Plywood | 1                                |              |           | PART          |    |

DO NOT SCALE DRAWING

RESOURCES INC. IS PROHIBITED.

ASSEMBLY

| HE INFORMATION CONTAINED IN THIS<br>RAWING IS THE SOLE PROPERTY OF<br>ARDWARE RESOURCES INC. ANY<br>EPRODUCTION IN PART OR AS A | ITEMII                              |             |              | MATERIAL:<br>ASSEMB |          | LY |  |
|---------------------------------------------------------------------------------------------------------------------------------|-------------------------------------|-------------|--------------|---------------------|----------|----|--|
|                                                                                                                                 | INNE                                | R-DRAWER-17 |              | WEIGHT:             |          | g  |  |
| PROPRIETARY AND CONFIDENTIAL THE INFORMATION CONTAINED IN THIS                                                                  |                                     |             |              | PROJECTION          | <b>⊕</b> | Ð  |  |
| DRAWING IS THE SOLE PROPERTY OF<br>HARDWARE RESOURCES INC. ANY                                                                  |                                     | UNIT:       | DRAWN BY:    | n.liu               | DATE     |    |  |
| REPRODUCTION IN PART OR AS A WHOLE WITHOUT THE WRITTEN                                                                          |                                     | SIZE:       | CHECKED BY:  |                     | DATE     |    |  |
| PERMISSION OF HARDWARE<br>Resources Inc. is prohibited.                                                                         | ANGULAR: ±0.5* DO NOT SCALE DRAWING |             | APPOROVED BY | f:                  | DATE:    |    |  |