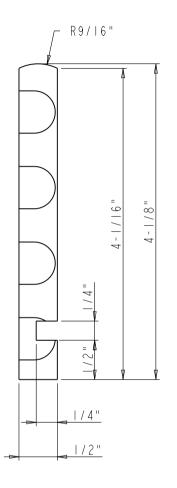

# FRAME-BAR-OUTER SPEC SHEET:

| Part Name           | L       |  |
|---------------------|---------|--|
| FRAME-BAR-OUTER-II" | 10-1/2" |  |
| FRAME-BAR-OUTER-14" | 13-1/2" |  |
| FRAME-BAR-OUTER-17" | 16-1/2" |  |
| FRAME-BAR-OUTER-20" | 19-1/2" |  |

# NOTE:

The dimension L of current FRAME-BAR-OUTER is showing with red frame

| hardware                                                        | ITEM#:                                   |              |              | MATERIAL:   | id Map   | o l e |
|-----------------------------------------------------------------|------------------------------------------|--------------|--------------|-------------|----------|-------|
| resources                                                       | FRAN                                     | ME-BAR-OUTER |              | WEIGHT:     |          |       |
| PROPRIETARY AND CONFIDENTIAL  THE INFORMATION CONTAINED IN THIS |                                          | / Finished   |              | PROJECTION: | <b>(</b> |       |
| DRAWING IS THE SOLE PROPERTY OF<br>HARDWARE RESOURCES INC. ANY  | TOLERANCE UNLESS<br>OTHERWISE SPECIFIED: | UNIT:        | DRAWN BY:    | n.liu       | DATE:    |       |
|                                                                 |                                          | SIZE:        | CHECKED BY:  |             | DATE:    |       |
| PERMISSION OF HARDWARE<br>RESOURCES INC. IS PROHIBITED.         | ANGULAR: ±0.5°<br>DO NOT SCALE DRAWING   |              | APPOROVED BY | <b>f</b> :  | DATE:    |       |