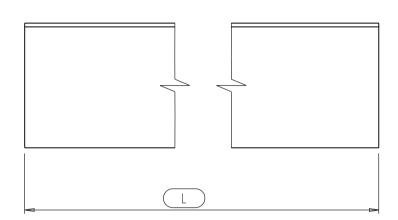

# FRAME-BAR-INNER SPEC SHEET:

| Part Name           | L         |
|---------------------|-----------|
| FRAME-BAR-INNER-II" | 8-1/2"    |
| FRAME-BAR-INNER-14" | -   / 2 " |
| FRAME-BAR-INNER-17" | 14-1/2"   |
| FRAME-BAR-INNER-20" | 17-1/2"   |

# NOTE:

The dimension L of current FRAME-BAR-INNER is showing with red frame

| hardware                          | ITEMN                         |              |              | MATERIAL:<br>Solid Maple |             |   |
|-----------------------------------|-------------------------------|--------------|--------------|--------------------------|-------------|---|
| resources                         |                               | ME-BAR-INNER |              | WEIGHT:                  |             |   |
|                                   | FINISH                        |              |              |                          |             | 9 |
| PROPRIETARY AND CONFIDENTIAL      |                               |              |              | PROJECTION:              | $\triangle$ | - |
| THE INFORMATION CONTAINED IN THIS | UV                            | / Finished   |              |                          | <u> </u>    |   |
| DRAWING IS THE SOLE PROPERTY OF   | TOLERANCE UNLESS              | UNIT:        | DRAWN BY:    | /.                       | DATE        |   |
| HARDWARE RESOURCES INC. ANY       | OTHERWISE SPECIFIED:          |              | ala          | m.liu                    |             |   |
| REPRODUCTION IN PART OR AS A      | X.: MM ±0.20<br>X.X: MM ±0.10 | SIZE:        | CHECKED BY:  |                          | DATE:       |   |
| WHOLE WITHOUT THE WRITTEN         | X.XX: MM :0.05                |              |              |                          |             |   |
| PERMISSION OF HARDWARE            | ANGULAR: ±0.5°                |              | APPOROVED BY | <b>f</b> :               | DATE:       |   |
| RESOURCES INC. IS PROHIBITED.     | DO NOT SCALE DRAWING          |              |              |                          |             |   |