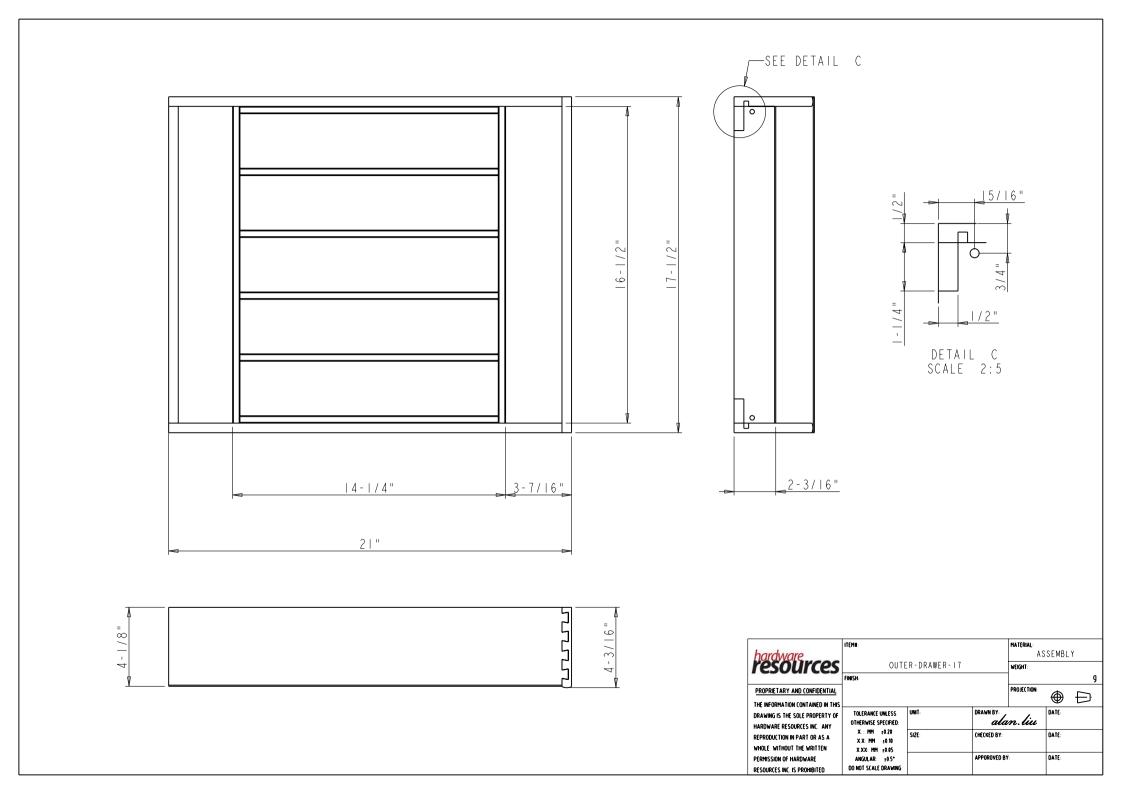

# NOTE:

The dimension L of current OUTER-BOARD-FRONT is showing with red frame

| hardware                          | ITEMIII                       |               |              | MATERIAL:<br>Sol | id Maş   | o l e |
|-----------------------------------|-------------------------------|---------------|--------------|------------------|----------|-------|
| resources                         |                               | R-BOARD-FRONT |              | WEIGHT:          |          | _     |
|                                   | FINISH:                       |               |              |                  |          | 9     |
| PROPRIETARY AND CONFIDENTIAL      |                               |               |              | PROJECTION:      | <b>(</b> | Ð     |
| THE INFORMATION CONTAINED IN THIS | UV                            | / Finished    |              |                  | $\Psi$   |       |
| DRAWING IS THE SOLE PROPERTY OF   | TOLERANCE UNLESS              | UNIT:         | DRAWN BY:    | /.               | DATE:    |       |
| HARDWARE RESOURCES INC. ANY       | OTHERWISE SPECIFIED:          |               | ala          | m.liu            |          |       |
| REPRODUCTION IN PART OR AS A      | X.: MM ±0.20<br>X.X: MM ±0.10 | SIZE:         | CHECKED BY:  |                  | DATE     |       |
| WHOLE WITHOUT THE WRITTEN         | X.XX: HM :0.05                |               |              |                  |          |       |
| PERMISSION OF HARDWARE            | ANGULAR: ±0.5*                |               | APPOROVED BY | <b>f</b> :       | DATE:    |       |
| RESOURCES INC. IS PROHIBITED      | DO NOT SCALE DRAWING          |               |              |                  |          |       |