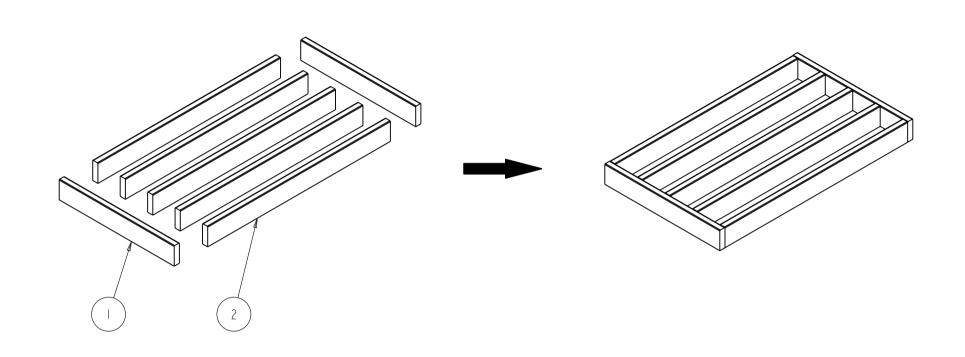

| WHOLE WITHOUT THE WRITTEN PERMISSION OF HARDWARE                                                                                                        |                  | X.XX: MM ±0.05<br>ANGULAR: ±0.5*         |               | APPOROVE                         | D BY:        |           | DATE:         |    |
|---------------------------------------------------------------------------------------------------------------------------------------------------------|------------------|------------------------------------------|---------------|----------------------------------|--------------|-----------|---------------|----|
| PROPRIETARY AND CONFIDENTIAL THE INFORMATION CONTAINED IN THIS DRAWING IS THE SOLE PROPERTY OF HARDWARE RESOURCES INC. ANY REPRODUCTION IN PART OR AS A |                  | X.: MM ±0.20<br>X.X: MM ±0.10            | SIZE:         | ORAWN BY:  alan.liu  CHECKED BY: |              |           | DATE:         |    |
|                                                                                                                                                         |                  | TOLERANCE UNLESS<br>OTHERWISE SPECIFIED: | UNIT:         |                                  |              | liu       | UAIL:         |    |
|                                                                                                                                                         |                  |                                          | UNIT:         | 00 41 111 01                     |              | JECTION:  | DATE:         |    |
|                                                                                                                                                         |                  | FINISH:                                  |               |                                  | 000          | IF C TION |               | 9  |
| re                                                                                                                                                      | sources          | INNER-DRAWER                             |               |                                  | WEI          | GHT:      |               |    |
| hardware                                                                                                                                                |                  |                                          |               |                                  | MAT          | ERIAL:    | SSEMBLY       |    |
| NO.                                                                                                                                                     | ITEN             | MATERIAL                                 | QTY           |                                  | TOTLE<br>GHT | TYPE      | ASSY<br>LEVEL |    |
| 1                                                                                                                                                       | INNER-BOARD-FRON | Т                                        | Solid Maple   | 2                                |              |           | PART          | -1 |
| 2                                                                                                                                                       | INNER-BOARD-SIDE |                                          | Solid Maple   | 2                                |              |           | PART          | 1  |
| 3                                                                                                                                                       | INNER-BOARD-BTM  |                                          | Birch Plywood | 1                                |              |           | PART          |    |

DO NOT SCALE DRAWING

RESOURCES INC. IS PROHIBITED.

ASSEMBLY

| HE INFORMATION CONTAINED IN THIS<br>RAWING IS THE SOLE PROPERTY OF<br>ARDWARE RESOURCES INC. ANY<br>EPRODUCTION IN PART OR AS A | ITEMII                              |             |              | MATERIAL:<br>ASSEMB |          | LY |  |
|---------------------------------------------------------------------------------------------------------------------------------|-------------------------------------|-------------|--------------|---------------------|----------|----|--|
|                                                                                                                                 | INNE                                | R-DRAWER-17 |              | WEIGHT:             |          | g  |  |
| PROPRIETARY AND CONFIDENTIAL THE INFORMATION CONTAINED IN THIS                                                                  |                                     |             |              | PROJECTION          | <b>⊕</b> | Ð  |  |
| DRAWING IS THE SOLE PROPERTY OF<br>HARDWARE RESOURCES INC. ANY                                                                  |                                     | UNIT:       | DRAWN BY:    | n.liu               | DATE     |    |  |
| REPRODUCTION IN PART OR AS A WHOLE WITHOUT THE WRITTEN                                                                          |                                     | SIZE:       | CHECKED BY:  |                     | DATE     |    |  |
| PERMISSION OF HARDWARE<br>Resources Inc. is prohibited.                                                                         | ANGULAR: ±0.5* DO NOT SCALE DRAWING |             | APPOROVED BY | f:                  | DATE:    |    |  |