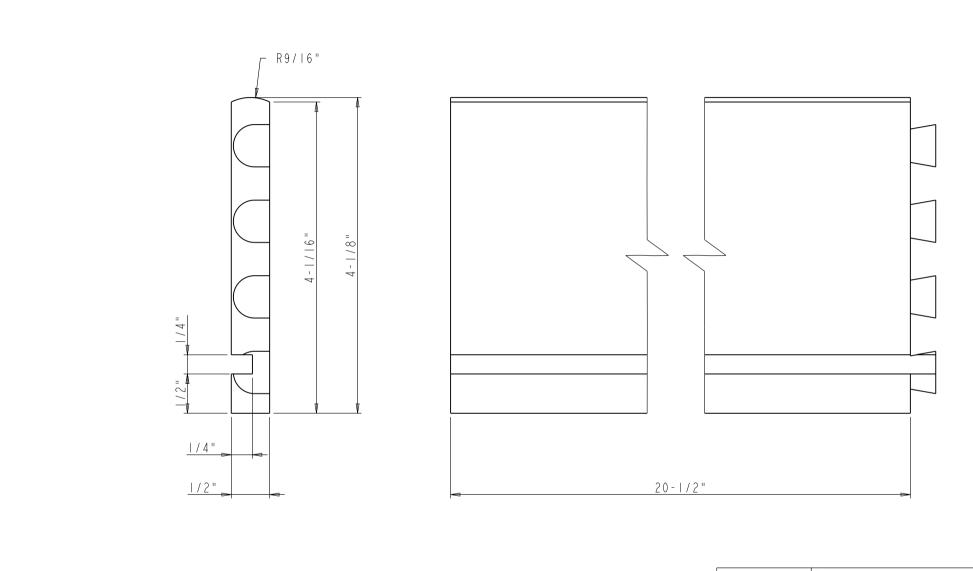

# FRAME-BAR-OUTER SPEC SHEET:

| Part Name           | L       |  |
|---------------------|---------|--|
| FRAME-BAR-OUTER-II" | 10-1/2" |  |
| FRAME-BAR-OUTER-14" | 13-1/2" |  |
| FRAME-BAR-OUTER-17" | 16-1/2" |  |
| FRAME-BAR-OUTER-20" | 19-1/2" |  |

# NOTE:

The dimension L of current FRAME-BAR-OUTER is showing with red frame

| hardware                                                        | ITEM#:                                   |              |              | MATERIAL:   | id Map   | o l e |
|-----------------------------------------------------------------|------------------------------------------|--------------|--------------|-------------|----------|-------|
| resources                                                       | FRAN                                     | ME-BAR-OUTER |              | WEIGHT:     |          |       |
| PROPRIETARY AND CONFIDENTIAL  THE INFORMATION CONTAINED IN THIS |                                          | / Finished   |              | PROJECTION: | <b>(</b> |       |
| DRAWING IS THE SOLE PROPERTY OF<br>HARDWARE RESOURCES INC. ANY  | TOLERANCE UNLESS<br>OTHERWISE SPECIFIED: | UNIT:        | DRAWN BY:    | n.liu       | DATE:    |       |
|                                                                 |                                          | SIZE:        | CHECKED BY:  |             | DATE:    |       |
| PERMISSION OF HARDWARE<br>RESOURCES INC. IS PROHIBITED.         | ANGULAR: ±0.5°<br>DO NOT SCALE DRAWING   |              | APPOROVED BY | <b>f</b> :  | DATE:    |       |