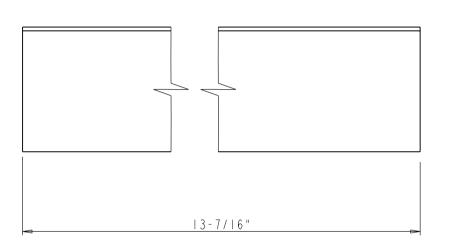

# FRAME-BAR-INNER SPEC SHEET:

| Part Name           | L         |
|---------------------|-----------|
| FRAME-BAR-INNER-II" | 8-1/2"    |
| FRAME-BAR-INNER-14" | -   / 2 " |
| FRAME-BAR-INNER-17" | 14-1/2"   |
| FRAME-BAR-INNER-20" | 17-1/2"   |

# NOTE:

The dimension L of current FRAME-BAR-INNER is showing with red frame

| hardware                          | ITEMN                         |              |              | MATERIAL:<br>Solid Maple |             |   |
|-----------------------------------|-------------------------------|--------------|--------------|--------------------------|-------------|---|
| resources                         |                               | ME-BAR-INNER |              | WEIGHT:                  |             |   |
|                                   | FINISH                        |              |              |                          |             | 9 |
| PROPRIETARY AND CONFIDENTIAL      |                               |              |              | PROJECTION:              | $\triangle$ | - |
| THE INFORMATION CONTAINED IN THIS | UV                            | / Finished   |              |                          | <u> </u>    |   |
| DRAWING IS THE SOLE PROPERTY OF   | TOLERANCE UNLESS              | UNIT:        | DRAWN BY:    | /.                       | DATE        |   |
| HARDWARE RESOURCES INC. ANY       | OTHERWISE SPECIFIED:          |              | ala          | m.liu                    |             |   |
| REPRODUCTION IN PART OR AS A      | X.: MM ±0.20<br>X.X: MM ±0.10 | SIZE:        | CHECKED BY:  |                          | DATE:       |   |
| WHOLE WITHOUT THE WRITTEN         | X.XX: MM :0.05                |              |              |                          |             |   |
| PERMISSION OF HARDWARE            | ANGULAR: ±0.5°                |              | APPOROVED BY | <b>f</b> :               | DATE:       |   |
| RESOURCES INC. IS PROHIBITED.     | DO NOT SCALE DRAWING          |              |              |                          |             |   |