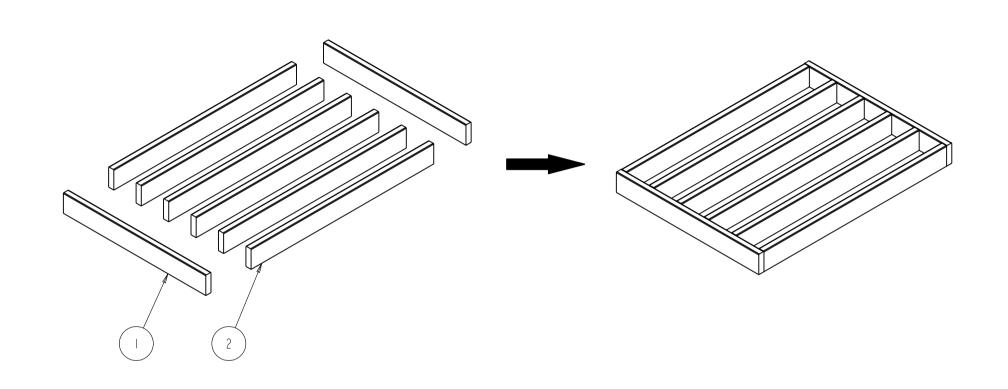

#### BILLS OF MATERIAL:

| DEDMIC                                                 | SION OF HARDWARE                                      | ANGULAR: ±0.5°                                  |             | <b>APPOROV</b> | ED BY: |           | DATE:    |               |
|--------------------------------------------------------|-------------------------------------------------------|-------------------------------------------------|-------------|----------------|--------|-----------|----------|---------------|
| REPRODUCTION IN PART OR AS A WHOLE WITHOUT THE WRITTEN |                                                       | X.: MM ±0.20<br>X.X: MM ±0.10<br>X.XX: MM ±0.05 | SIZE:       | CHECKED        | BY:    |           | DATE:    |               |
| DRAWI                                                  | NG IS THE SOLE PROPERTY OF<br>VARE RESOURCES INC. ANY | TOLERANCE UNLESS<br>OTHERWISE SPECIFIED:        | UNIT:       | DRAWN B        | lan    | .liu      | DATE:    |               |
|                                                        | RIETARY AND CONFIDENTIAL  FORMATION CONTAINED IN THIS |                                                 |             |                | PR     | OJECTION: | <b>(</b> | $\oplus$      |
| re                                                     | sources                                               | FINISH                                          | RAME-OUTER  |                | WE     | IGHT:     |          | g             |
| har                                                    | rdware                                                | ITEM#                                           |             |                | MA     | TERIAL:   | SSEMBLY  | (             |
| NO.                                                    | ITEN                                                  | <b>4</b> #                                      | MATERIAL    | QTY            |        | TOTLE     | TYPE     | ASSY<br>LEVEL |
| -                                                      | FRAME-BAR-OUTER                                       |                                                 | Solid Maple | 2              |        |           | PART     | 1             |
| 2                                                      | FRAME-BAR-DIVIDE                                      | R                                               | Solid Maple | 6              |        |           | PART     |               |

#### BILLS OF MATERIAL:

| 2                                                      | FRAME-BAR-DIVIDE                                                                         | R                                               | Solid Maple  | 5          |             |              | PART     | 1             |
|--------------------------------------------------------|------------------------------------------------------------------------------------------|-------------------------------------------------|--------------|------------|-------------|--------------|----------|---------------|
| -                                                      | FRAME-BAR-INNER                                                                          |                                                 | Solid Maple  | 2          |             |              | PART     | 1             |
| NO.                                                    | ITEN                                                                                     | <b>1</b> #                                      | MATERIAL     | QTY        | JNIT<br>WEI | TOTLE<br>GHT | TYPE     | ASSY<br>LEVEL |
| hardware ITEMI:                                        |                                                                                          |                                                 |              |            |             |              | SSEMBLY  |               |
| resources                                              |                                                                                          |                                                 | RAME - INNER |            | WEIG        | HT:          |          | ا و           |
|                                                        | RIETARY AND CONFIDENTIAL                                                                 |                                                 |              |            | PRO.        | ECTION:      | <b>(</b> | Ď             |
| DRAWI                                                  | NG IS THE SOLE PROPERTY OF                                                               | TOLERANCE UNLESS<br>OTHERWISE SPECIFIED:        | UNIT:        | DRAWN BY:  | lan.        | liu          | DATE:    |               |
| REPRODUCTION IN PART OR AS A WHOLE WITHOUT THE WRITTEN |                                                                                          | X.: MM ±0.20<br>X.X: MM ±0.10<br>X.XX: MM ±0.05 | SIZE:        | CHECKED BY | CHECKED BY: |              | DATE:    |               |
|                                                        | PERMISSION OF HARDWARE ANGULAR: 20.5" RESOURCES INC. IS PROHIBITED. DO NOT SCALE DRAWING |                                                 |              | APPOROVED  | BY:         |              | DATE:    |               |