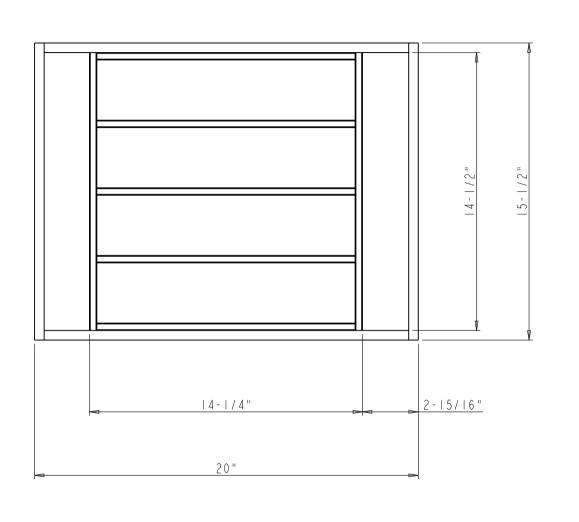

# FRAME-BAR-INNER SPEC SHEET:

| Part Name           | L         |
|---------------------|-----------|
| FRAME-BAR-INNER-II" | 8-1/2"    |
| FRAME-BAR-INNER-14" | -   / 2 " |
| FRAME-BAR-INNER-17" | 14-1/2"   |
| FRAME-BAR-INNER-20" | 17-1/2"   |

# NOTE:

The dimension L of current FRAME-BAR-INNER is showing with red frame

| hardware                          | ITEMN                         |              |              | MATERIAL:<br>Solid Maple |             |   |
|-----------------------------------|-------------------------------|--------------|--------------|--------------------------|-------------|---|
| resources                         |                               | ME-BAR-INNER |              | WEIGHT:                  |             |   |
|                                   | FINISH                        |              |              |                          |             | 9 |
| PROPRIETARY AND CONFIDENTIAL      |                               |              |              | PROJECTION:              | $\triangle$ | - |
| THE INFORMATION CONTAINED IN THIS | UV                            | / Finished   |              |                          | <u> </u>    |   |
| DRAWING IS THE SOLE PROPERTY OF   | TOLERANCE UNLESS              | UNIT:        | DRAWN BY:    | /.                       | DATE        |   |
| HARDWARE RESOURCES INC. ANY       | OTHERWISE SPECIFIED:          |              | ala          | m.liu                    |             |   |
| REPRODUCTION IN PART OR AS A      | X.: MM ±0.20<br>X.X: MM ±0.10 | SIZE:        | CHECKED BY:  |                          | DATE:       |   |
| WHOLE WITHOUT THE WRITTEN         | X.XX: MM :0.05                |              |              |                          |             |   |
| PERMISSION OF HARDWARE            | ANGULAR: ±0.5°                |              | APPOROVED BY | <b>f</b> :               | DATE:       |   |
| RESOURCES INC. IS PROHIBITED.     | DO NOT SCALE DRAWING          |              |              |                          |             |   |