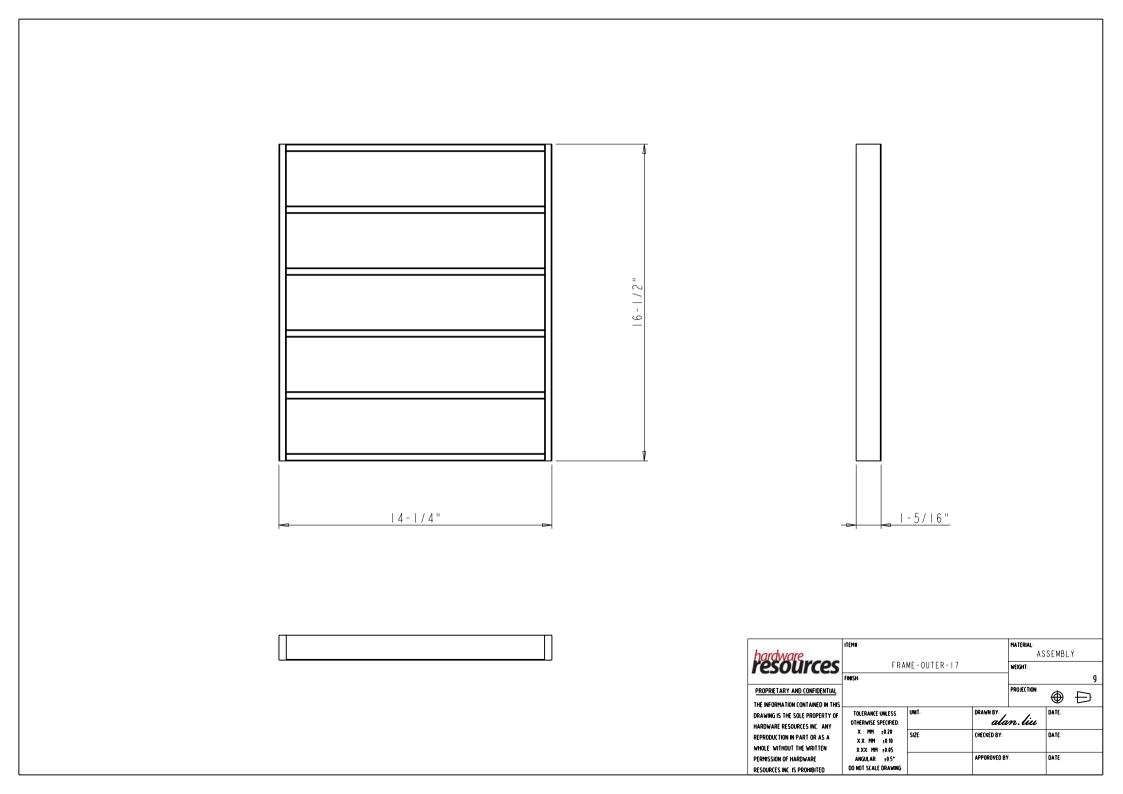

# NOTE:

The dimension L of current FRAME-BAR-OUTER is showing with red frame

| hardware                                                        | ITEM#:                                   |              |              | MATERIAL:   | id Map   | o l e |
|-----------------------------------------------------------------|------------------------------------------|--------------|--------------|-------------|----------|-------|
| resources                                                       | FRAN                                     | ME-BAR-OUTER |              | WEIGHT:     |          |       |
| PROPRIETARY AND CONFIDENTIAL  THE INFORMATION CONTAINED IN THIS |                                          | / Finished   |              | PROJECTION: | <b>(</b> |       |
| DRAWING IS THE SOLE PROPERTY OF<br>HARDWARE RESOURCES INC. ANY  | TOLERANCE UNLESS<br>OTHERWISE SPECIFIED: | UNIT:        | DRAWN BY:    | n.liu       | DATE:    |       |
|                                                                 |                                          | SIZE:        | CHECKED BY:  |             | DATE:    |       |
| PERMISSION OF HARDWARE<br>RESOURCES INC. IS PROHIBITED.         | ANGULAR: ±0.5°<br>DO NOT SCALE DRAWING   |              | APPOROVED BY | <b>f</b> :  | DATE:    |       |