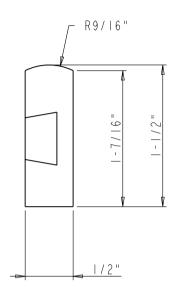

#### OUTER-BOARD-BACK SPEC SHEET:

|   | Part Name            | L       |  |
|---|----------------------|---------|--|
|   | OUTER-BOARD-BACK-II" | 10-1/2" |  |
| _ | OUTER-BOARD-BACK-14" | 13-1/2" |  |
|   | OUTER-BOARD-BACK-17" | 16-1/2" |  |
|   | OUTER-BOARD-BACK-20" | 19-1/2" |  |

#### NOTE:

The dimension L of current OUTER-BOARD-BACK is showing with red frame

|                                   |                               |           |              |                  |          | - 1 |
|-----------------------------------|-------------------------------|-----------|--------------|------------------|----------|-----|
| hardware                          | ITEMN:                        |           |              | MATERIAL:<br>Sol | id Map   | l e |
| hardware<br>resources             | OUTE                          | R-BOARD-E | BACK         | WEIGHT:          |          |     |
|                                   | FINISH:                       |           |              |                  |          | 9   |
| PROPRIETARY AND CONFIDENTIAL      | 111                           | / Finishe | ٨            | PROJECTION:      | <b>(</b> | ф   |
| THE INFORMATION CONTAINED IN THIS | 01                            | 7 FINISHE | <u> </u>     |                  |          |     |
| DRAWING IS THE SOLE PROPERTY OF   | TOLERANCE UNLESS              | UNIT:     | DRAWN BY:    | 7.               | DATE     |     |
| HARDWARE RESOURCES INC. ANY       | OTHERWISE SPECIFIED:          |           | ala          | m.liu            |          |     |
| REPRODUCTION IN PART OR AS A      | X.: MM ±0.20<br>X.X: MM ±0.10 | SIZE      | CHECKED BY:  |                  | DATE:    |     |
| WHOLE WITHOUT THE WRITTEN         | X.X: HH ±0.05                 |           |              |                  |          |     |
| PERMISSION OF HARDWARE            | ANGULAR: ±0.5°                |           | APPOROVED BY | f:               | DATE:    |     |
| RESOURCES INC. IS PROHIBITED.     | DO NOT SCALE DRAWING          |           |              |                  |          |     |