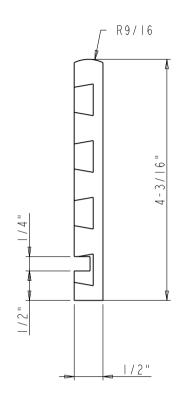

# NOTE:

The dimension L of current FRAME-BAR-OUTER is showing with red frame

| hardware                                                        | ITEM#:                                   |              |              | MATERIAL:   | id Map   | o l e |
|-----------------------------------------------------------------|------------------------------------------|--------------|--------------|-------------|----------|-------|
| resources                                                       | FRAN                                     | ME-BAR-OUTER |              | WEIGHT:     |          |       |
| PROPRIETARY AND CONFIDENTIAL  THE INFORMATION CONTAINED IN THIS |                                          | / Finished   |              | PROJECTION: | <b>(</b> |       |
| DRAWING IS THE SOLE PROPERTY OF<br>HARDWARE RESOURCES INC. ANY  | TOLERANCE UNLESS<br>OTHERWISE SPECIFIED: | UNIT:        | DRAWN BY:    | n.liu       | DATE:    |       |
|                                                                 |                                          | SIZE:        | CHECKED BY:  |             | DATE:    |       |
| PERMISSION OF HARDWARE<br>RESOURCES INC. IS PROHIBITED.         | ANGULAR: ±0.5°<br>DO NOT SCALE DRAWING   |              | APPOROVED BY | <b>f</b> :  | DATE:    |       |