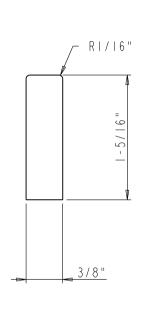

# OUTER-BOARD-BTM SPEC SHEET:

|   | Part Name           | L           |
|---|---------------------|-------------|
|   | OUTER-BOARD-BTM-11" | -   /   6 " |
| _ | OUTER-BOARD-BTM-14" | 4- / 6"     |
|   | OUTER-BOARD-BTM-17" | 17-1/16"    |
|   | OUTER-BOARD-BTM-20" | 20-1/16"    |

# NOTE:

The dimension L of current OUTER-BOARD-BTM is showing with red frame

| hardware                          | ITEMII:                       |                 |              | MATERIAL:<br>Birch | Plyw     | ood |
|-----------------------------------|-------------------------------|-----------------|--------------|--------------------|----------|-----|
| resources                         |                               | OUTER-BOARD-BTM |              |                    |          |     |
|                                   | FINISH                        |                 |              |                    |          | 9   |
| PROPRIETARY AND CONFIDENTIAL      | 110                           |                 |              | PROJECTION:        | <b>(</b> | Þ   |
| THE INFORMATION CONTAINED IN THIS | UV                            | UV Finished     |              |                    |          |     |
| DRAWING IS THE SOLE PROPERTY OF   | TOLERANCE UNLESS              | UNIT:           | DRAWN BY:    | n.liu              | DATE:    |     |
| HARDWARE RESOURCES INC. ANY       | OTHERWISE SPECIFIED           |                 | aia          | n.uu               |          |     |
| REPRODUCTION IN PART OR AS A      | X.: MM ±0.20<br>X.X: MM ±0.10 | SIZE            | CHECKED BY:  |                    | DATE:    |     |
| WHOLE WITHOUT THE WRITTEN         | X.XX: MM :0.05                |                 |              |                    |          |     |
| PERMISSION OF HARDWARE            | ANGULAR: ±0.5°                |                 | APPOROVED BY | <b>'</b> :         | DATE:    |     |
| RESOURCES INC. IS PROHIBITED.     | DO NOT SCALE DRAWING          |                 |              |                    |          |     |