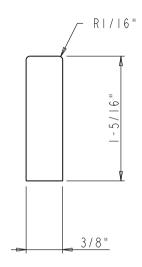

#### OUTER-BOARD-FRONT SPEC SHEET:

| Part Name             | L       |
|-----------------------|---------|
| OUTER-BOARD-FRONT-II" | - /2"   |
| OUTER-BOARD-FRONT-14" | 4- /2"  |
| OUTER-BOARD-FRONT-17" | 17-1/2" |
| OUTER-BOARD-FRONT-20" | 20-1/2" |

# NOTE:

The dimension L of current OUTER-BOARD-FRONT is showing with red frame

| hardware                          | ITEMIII                       |               |              | MATERIAL:<br>Sol | id Maş   | o l e |
|-----------------------------------|-------------------------------|---------------|--------------|------------------|----------|-------|
| resources                         |                               | R-BOARD-FRONT |              | WEIGHT:          |          | _     |
|                                   | FINISH:                       |               |              |                  |          | 9     |
| PROPRIETARY AND CONFIDENTIAL      |                               |               |              | PROJECTION:      | <b>(</b> | Ð     |
| THE INFORMATION CONTAINED IN THIS | UV                            | / Finished    |              |                  | $\Psi$   |       |
| DRAWING IS THE SOLE PROPERTY OF   | TOLERANCE UNLESS              | UNIT:         | DRAWN BY:    | /.               | DATE:    |       |
| HARDWARE RESOURCES INC. ANY       | OTHERWISE SPECIFIED:          |               | ala          | m.liu            |          |       |
| REPRODUCTION IN PART OR AS A      | X.: MM ±0.20<br>X.X: MM ±0.10 | SIZE:         | CHECKED BY:  |                  | DATE     |       |
| WHOLE WITHOUT THE WRITTEN         | X.XX: HM :0.05                |               |              |                  |          |       |
| PERMISSION OF HARDWARE            | ANGULAR: ±0.5*                |               | APPOROVED BY | <b>f</b> :       | DATE:    |       |
| RESOURCES INC. IS PROHIBITED      | DO NOT SCALE DRAWING          |               |              |                  |          |       |