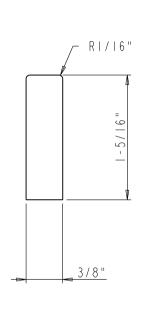

# FRAME-BAR-INNER SPEC SHEET:

| Part Name           | L         |
|---------------------|-----------|
| FRAME-BAR-INNER-II" | 8-1/2"    |
| FRAME-BAR-INNER-14" | -   / 2 " |
| FRAME-BAR-INNER-17" | 14-1/2"   |
| FRAME-BAR-INNER-20" | 17-1/2"   |

# NOTE:

The dimension L of current FRAME-BAR-INNER is showing with red frame

| hardware                          | ITEMN                         |              |              | MATERIAL:<br>Solid Maple |             |   |
|-----------------------------------|-------------------------------|--------------|--------------|--------------------------|-------------|---|
| resources                         |                               | ME-BAR-INNER |              | WEIGHT:                  |             |   |
|                                   | FINISH                        |              |              |                          |             | 9 |
| PROPRIETARY AND CONFIDENTIAL      |                               |              |              | PROJECTION:              | $\triangle$ | - |
| THE INFORMATION CONTAINED IN THIS | UV                            | / Finished   |              |                          | <u> </u>    |   |
| DRAWING IS THE SOLE PROPERTY OF   | TOLERANCE UNLESS              | UNIT:        | DRAWN BY:    | /.                       | DATE        |   |
| HARDWARE RESOURCES INC. ANY       | OTHERWISE SPECIFIED:          |              | ala          | m.liu                    |             |   |
| REPRODUCTION IN PART OR AS A      | X.: MM ±0.20<br>X.X: MM ±0.10 | SIZE:        | CHECKED BY:  |                          | DATE:       |   |
| WHOLE WITHOUT THE WRITTEN         | X.XX: MM :0.05                |              |              |                          |             |   |
| PERMISSION OF HARDWARE            | ANGULAR: ±0.5°                |              | APPOROVED BY | <b>f</b> :               | DATE:       |   |
| RESOURCES INC. IS PROHIBITED.     | DO NOT SCALE DRAWING          |              |              |                          |             |   |