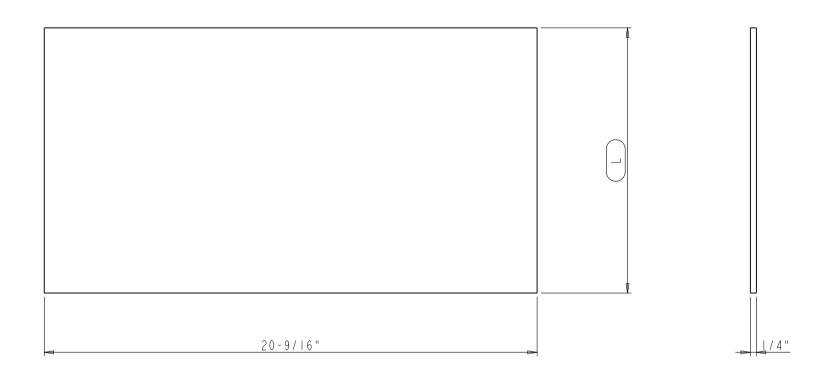

#### OUTER-BOARD-BACK SPEC SHEET:

|   | Part Name            | L       |  |
|---|----------------------|---------|--|
|   | OUTER-BOARD-BACK-II" | 10-1/2" |  |
| _ | OUTER-BOARD-BACK-14" | 13-1/2" |  |
|   | OUTER-BOARD-BACK-17" | 16-1/2" |  |
|   | OUTER-BOARD-BACK-20" | 19-1/2" |  |

#### NOTE:

The dimension L of current OUTER-BOARD-BACK is showing with red frame

|                                   |                               |           |              |                  |          | - 1 |
|-----------------------------------|-------------------------------|-----------|--------------|------------------|----------|-----|
| hardware                          | ITEMN:                        |           |              | MATERIAL:<br>Sol | id Map   | l e |
| hardware<br>resources             | OUTE                          | R-BOARD-E | BACK         | WEIGHT:          |          |     |
|                                   | FINISH:                       |           |              |                  |          | 9   |
| PROPRIETARY AND CONFIDENTIAL      | 111                           | / Finishe | ٨            | PROJECTION:      | <b>(</b> | ф   |
| THE INFORMATION CONTAINED IN THIS | 01                            | 7 FINISHE | <u> </u>     |                  |          |     |
| DRAWING IS THE SOLE PROPERTY OF   | TOLERANCE UNLESS              | UNIT:     | DRAWN BY:    | 7.               | DATE     |     |
| HARDWARE RESOURCES INC. ANY       | OTHERWISE SPECIFIED:          |           | ala          | m.liu            |          |     |
| REPRODUCTION IN PART OR AS A      | X.: MM ±0.20<br>X.X: MM ±0.10 | SIZE      | CHECKED BY:  |                  | DATE:    |     |
| WHOLE WITHOUT THE WRITTEN         | X.X: HH ±0.05                 |           |              |                  |          |     |
| PERMISSION OF HARDWARE            | ANGULAR: ±0.5°                |           | APPOROVED BY | f:               | DATE:    |     |
| RESOURCES INC. IS PROHIBITED.     | DO NOT SCALE DRAWING          |           |              |                  |          |     |