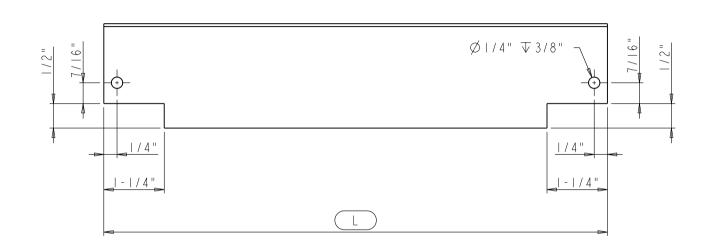

#### OUTER-BOARD-FRONT SPEC SHEET:

| Part Name             | L       |
|-----------------------|---------|
| OUTER-BOARD-FRONT-II" | - /2"   |
| OUTER-BOARD-FRONT-14" | 4- /2"  |
| OUTER-BOARD-FRONT-17" | 17-1/2" |
| OUTER-BOARD-FRONT-20" | 20-1/2" |

# NOTE:

The dimension L of current OUTER-BOARD-FRONT is showing with red frame

| hardware                          | ITEMIII                       |               |              | MATERIAL:<br>Sol | id Maş   | o l e |
|-----------------------------------|-------------------------------|---------------|--------------|------------------|----------|-------|
| resources                         |                               | R-BOARD-FRONT |              | WEIGHT:          |          | _     |
|                                   | FINISH:                       |               |              |                  |          | 9     |
| PROPRIETARY AND CONFIDENTIAL      |                               |               |              | PROJECTION:      | <b>(</b> | Ð     |
| THE INFORMATION CONTAINED IN THIS | UV                            | / Finished    |              |                  | $\Psi$   |       |
| DRAWING IS THE SOLE PROPERTY OF   | TOLERANCE UNLESS              | UNIT:         | DRAWN BY:    | /.               | DATE:    |       |
| HARDWARE RESOURCES INC. ANY       | OTHERWISE SPECIFIED:          |               | ala          | m.liu            |          |       |
| REPRODUCTION IN PART OR AS A      | X.: MM ±0.20<br>X.X: MM ±0.10 | SIZE:         | CHECKED BY:  |                  | DATE     |       |
| WHOLE WITHOUT THE WRITTEN         | X.XX: HM :0.05                |               |              |                  |          |       |
| PERMISSION OF HARDWARE            | ANGULAR: ±0.5*                |               | APPOROVED BY | <b>f</b> :       | DATE:    |       |
| RESOURCES INC. IS PROHIBITED      | DO NOT SCALE DRAWING          |               |              |                  |          |       |