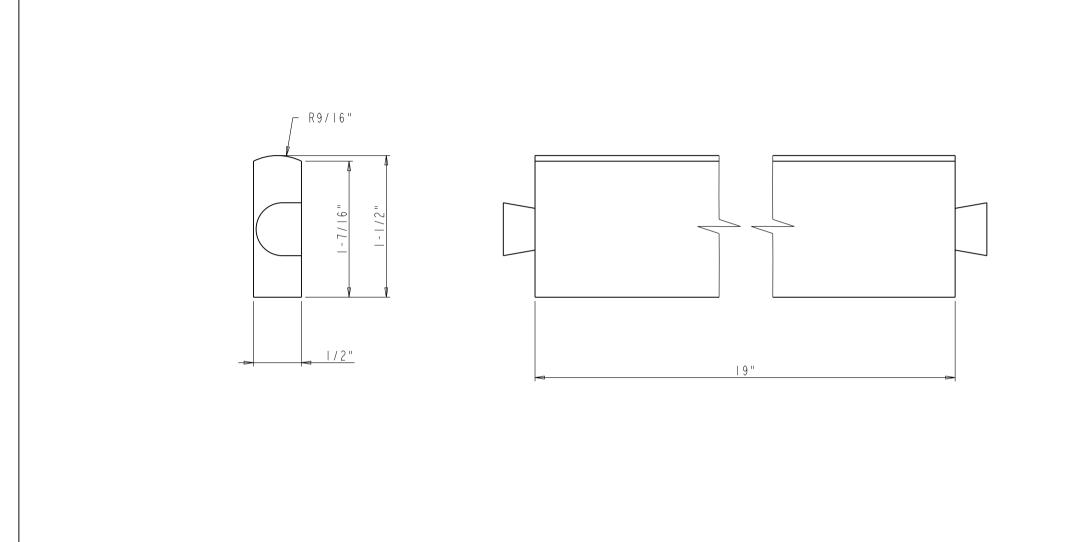

#### OUTER-BOARD-BACK SPEC SHEET:

|   | Part Name            | L       |  |
|---|----------------------|---------|--|
|   | OUTER-BOARD-BACK-II" | 10-1/2" |  |
| _ | OUTER-BOARD-BACK-14" | 13-1/2" |  |
|   | OUTER-BOARD-BACK-17" | 16-1/2" |  |
|   | OUTER-BOARD-BACK-20" | 19-1/2" |  |

#### NOTE:

The dimension L of current OUTER-BOARD-BACK is showing with red frame

|                                   |                               |           |              |                  |          | - 1 |
|-----------------------------------|-------------------------------|-----------|--------------|------------------|----------|-----|
| hardware                          | ITEMN:                        |           |              | MATERIAL:<br>Sol | id Map   | l e |
| hardware<br>resources             | OUTE                          | R-BOARD-E | BACK         | WEIGHT:          |          |     |
|                                   | FINISH:                       |           |              |                  |          | 9   |
| PROPRIETARY AND CONFIDENTIAL      | 111                           | / Finishe | ٨            | PROJECTION:      | <b>(</b> | ф   |
| THE INFORMATION CONTAINED IN THIS | 01                            | 7 FINISHE | <u> </u>     |                  |          |     |
| DRAWING IS THE SOLE PROPERTY OF   | TOLERANCE UNLESS              | UNIT:     | DRAWN BY:    | 7.               | DATE     |     |
| HARDWARE RESOURCES INC. ANY       | OTHERWISE SPECIFIED:          |           | ala          | m.liu            |          |     |
| REPRODUCTION IN PART OR AS A      | X.: MM ±0.20<br>X.X: MM ±0.10 | SIZE      | CHECKED BY:  |                  | DATE:    |     |
| WHOLE WITHOUT THE WRITTEN         | X.X: HH ±0.05                 |           |              |                  |          |     |
| PERMISSION OF HARDWARE            | ANGULAR: ±0.5°                |           | APPOROVED BY | f:               | DATE:    |     |
| RESOURCES INC. IS PROHIBITED.     | DO NOT SCALE DRAWING          |           |              |                  |          |     |