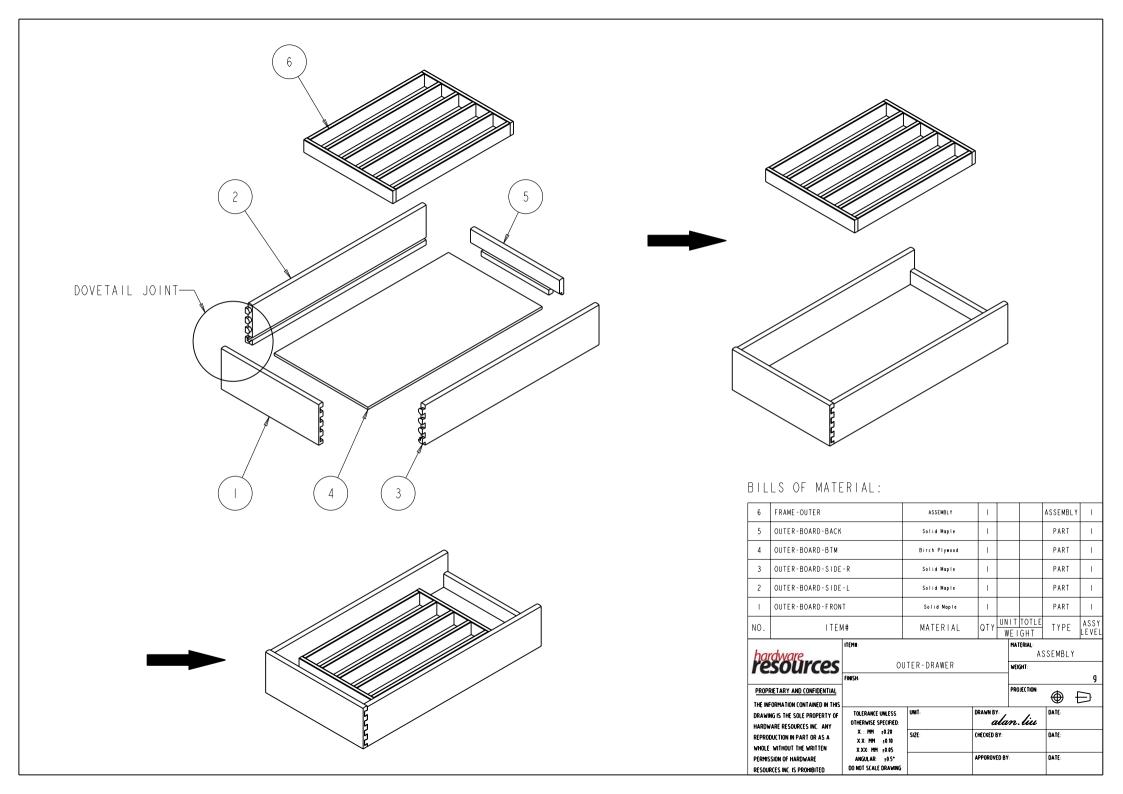

#### BILLS OF MATERIAL:

| DEDMIC                                                 | SION OF HARDWARE                                      | ANGULAR: ±0.5°                                  |             | <b>APPOROV</b> | ED BY: |           | DATE:    |               |
|--------------------------------------------------------|-------------------------------------------------------|-------------------------------------------------|-------------|----------------|--------|-----------|----------|---------------|
| REPRODUCTION IN PART OR AS A WHOLE WITHOUT THE WRITTEN |                                                       | X.: MM ±0.20<br>X.X: MM ±0.10<br>X.XX: MM ±0.05 | SIZE:       | CHECKED        | BY:    |           | DATE:    |               |
| DRAWI                                                  | NG IS THE SOLE PROPERTY OF<br>VARE RESOURCES INC. ANY | TOLERANCE UNLESS<br>OTHERWISE SPECIFIED:        | UNIT:       | DRAWN B        | lan    | .liu      | DATE:    |               |
|                                                        | RIETARY AND CONFIDENTIAL  FORMATION CONTAINED IN THIS |                                                 |             |                | PR     | OJECTION: | <b>(</b> | $\oplus$      |
| re                                                     | sources                                               | FINISH                                          | RAME-OUTER  |                | WE     | IGHT:     |          | g             |
| har                                                    | rdware                                                | ITEM#                                           |             |                | MA     | TERIAL:   | SSEMBLY  | (             |
| NO.                                                    | ITEN                                                  | <b>4</b> #                                      | MATERIAL    | QTY            |        | TOTLE     | TYPE     | ASSY<br>LEVEL |
| -                                                      | FRAME-BAR-OUTER                                       |                                                 | Solid Maple | 2              |        |           | PART     | 1             |
| 2                                                      | FRAME-BAR-DIVIDE                                      | R                                               | Solid Maple | 6              |        |           | PART     |               |