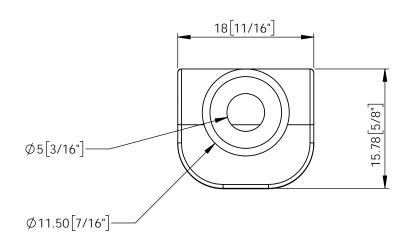

| hardware<br>resources                                    | MSBR-9_1                                                                                                        |        |               | MATEIAL:            |                |  |
|----------------------------------------------------------|-----------------------------------------------------------------------------------------------------------------|--------|---------------|---------------------|----------------|--|
| PROPRIETARY AND CONFIDENTIAL                             | FINISH:                                                                                                         |        |               | WEIGHT: PROJECTION: |                |  |
| THE INFORMATION CONTAINED<br>IN THIS DRAWING IS THE SOLE |                                                                                                                 |        |               |                     | <b>⊕</b> □     |  |
| PROPERTY OF HARDWARE RESCOURCES INC.                     | PERTY OF HARDWARE RESCOURCES INC. REPRODUCTION IN PART A WHOLE WITHOUT THE ITTEN PREMISSION OF  A WILLAR # 10.5 | UNITS: | DRAWING Alexa | BY:<br>ander.w      | DATE: 03/10/16 |  |
| ANY REPRODUCTION IN PART OR AS A WHOLE WITHOUT THE       |                                                                                                                 | SIZE:  | FINISH:       |                     | DATE:          |  |
| HARDWARE RESOURCES INC.                                  |                                                                                                                 | SHEET: | FINISH:       |                     | REVISION:      |  |