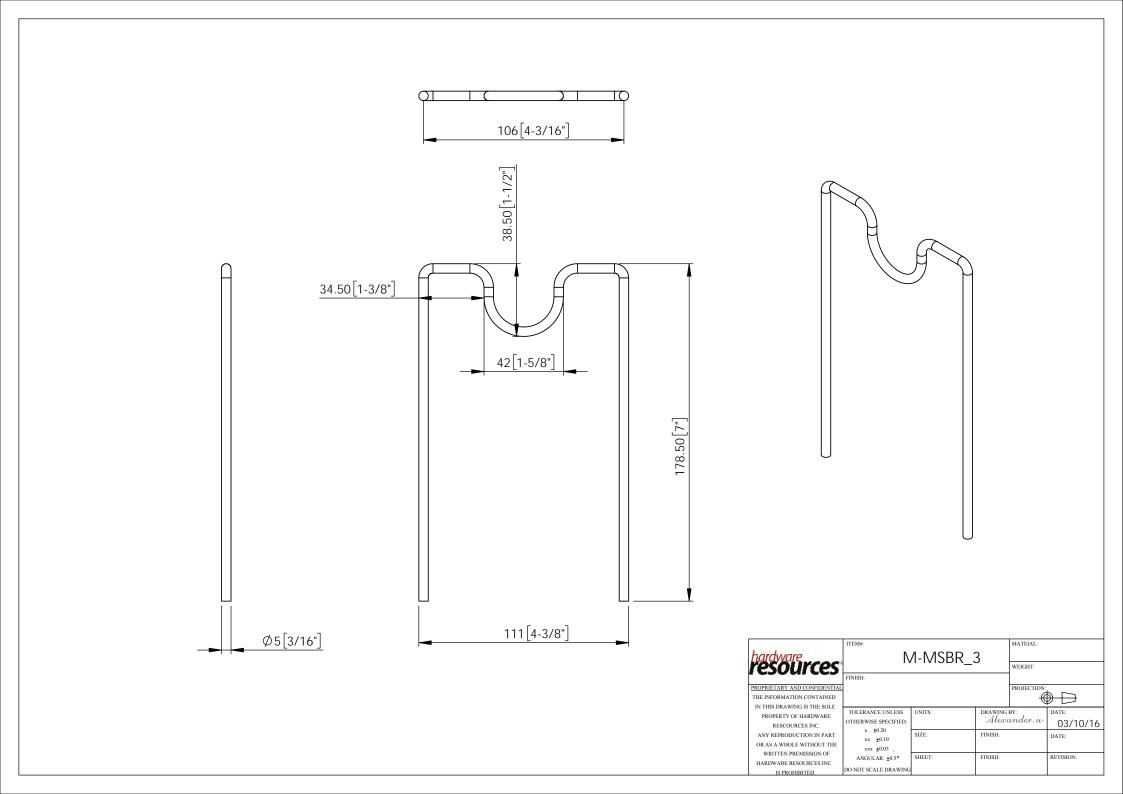

| hardware<br>resources                                    | MSBR-9_1                                                                                                        |        |               | MATEIAL:            |                |  |
|----------------------------------------------------------|-----------------------------------------------------------------------------------------------------------------|--------|---------------|---------------------|----------------|--|
| PROPRIETARY AND CONFIDENTIAL                             | FINISH:                                                                                                         |        |               | WEIGHT: PROJECTION: |                |  |
| THE INFORMATION CONTAINED<br>IN THIS DRAWING IS THE SOLE |                                                                                                                 |        |               |                     | <b>⊕</b> □     |  |
| PROPERTY OF HARDWARE RESCOURCES INC.                     | PERTY OF HARDWARE RESCOURCES INC. REPRODUCTION IN PART A WHOLE WITHOUT THE ITTEN PREMISSION OF  A WILLAR # 10.5 | UNITS: | DRAWING Alexa | BY:<br>ander.w      | DATE: 03/10/16 |  |
| ANY REPRODUCTION IN PART OR AS A WHOLE WITHOUT THE       |                                                                                                                 | SIZE:  | FINISH:       |                     | DATE:          |  |
| HARDWARE RESOURCES INC.                                  |                                                                                                                 | SHEET: | FINISH:       |                     | REVISION:      |  |