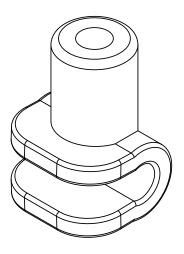

| hardware<br>resources                                    | MSBR-9_1                                                                                                        |        |               | MATEIAL:            |                |  |
|----------------------------------------------------------|-----------------------------------------------------------------------------------------------------------------|--------|---------------|---------------------|----------------|--|
| PROPRIETARY AND CONFIDENTIAL                             | FINISH:                                                                                                         |        |               | WEIGHT: PROJECTION: |                |  |
| THE INFORMATION CONTAINED<br>IN THIS DRAWING IS THE SOLE |                                                                                                                 |        |               |                     | <b>⊕</b> □     |  |
| PROPERTY OF HARDWARE RESCOURCES INC.                     | PERTY OF HARDWARE RESCOURCES INC. REPRODUCTION IN PART A WHOLE WITHOUT THE ITTEN PREMISSION OF  A WILLAR # 10.5 | UNITS: | DRAWING Alexa | BY:<br>ander.w      | DATE: 03/10/16 |  |
| ANY REPRODUCTION IN PART OR AS A WHOLE WITHOUT THE       |                                                                                                                 | SIZE:  | FINISH:       |                     | DATE:          |  |
| HARDWARE RESOURCES INC.                                  |                                                                                                                 | SHEET: | FINISH:       |                     | REVISION:      |  |