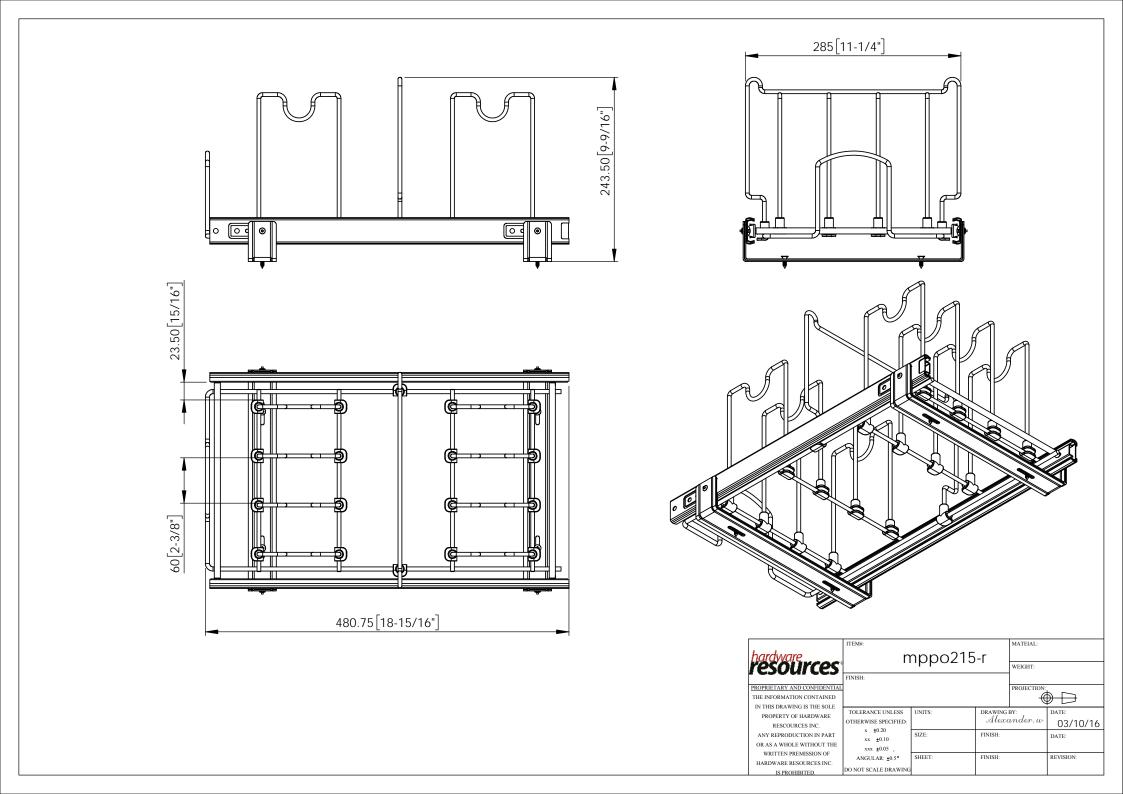

| hardware<br>resources                                    | MSBR-9_1                                                                                                        |        |               | MATEIAL:            |                |  |
|----------------------------------------------------------|-----------------------------------------------------------------------------------------------------------------|--------|---------------|---------------------|----------------|--|
| PROPRIETARY AND CONFIDENTIAL                             | FINISH:                                                                                                         |        |               | WEIGHT: PROJECTION: |                |  |
| THE INFORMATION CONTAINED<br>IN THIS DRAWING IS THE SOLE |                                                                                                                 |        |               |                     | <b>⊕</b> □     |  |
| PROPERTY OF HARDWARE RESCOURCES INC.                     | PERTY OF HARDWARE RESCOURCES INC. REPRODUCTION IN PART A WHOLE WITHOUT THE ITTEN PREMISSION OF  A WILLAR # 10.5 | UNITS: | DRAWING Alexa | BY:<br>ander.w      | DATE: 03/10/16 |  |
| ANY REPRODUCTION IN PART OR AS A WHOLE WITHOUT THE       |                                                                                                                 | SIZE:  | FINISH:       |                     | DATE:          |  |
| HARDWARE RESOURCES INC.                                  |                                                                                                                 | SHEET: | FINISH:       |                     | REVISION:      |  |