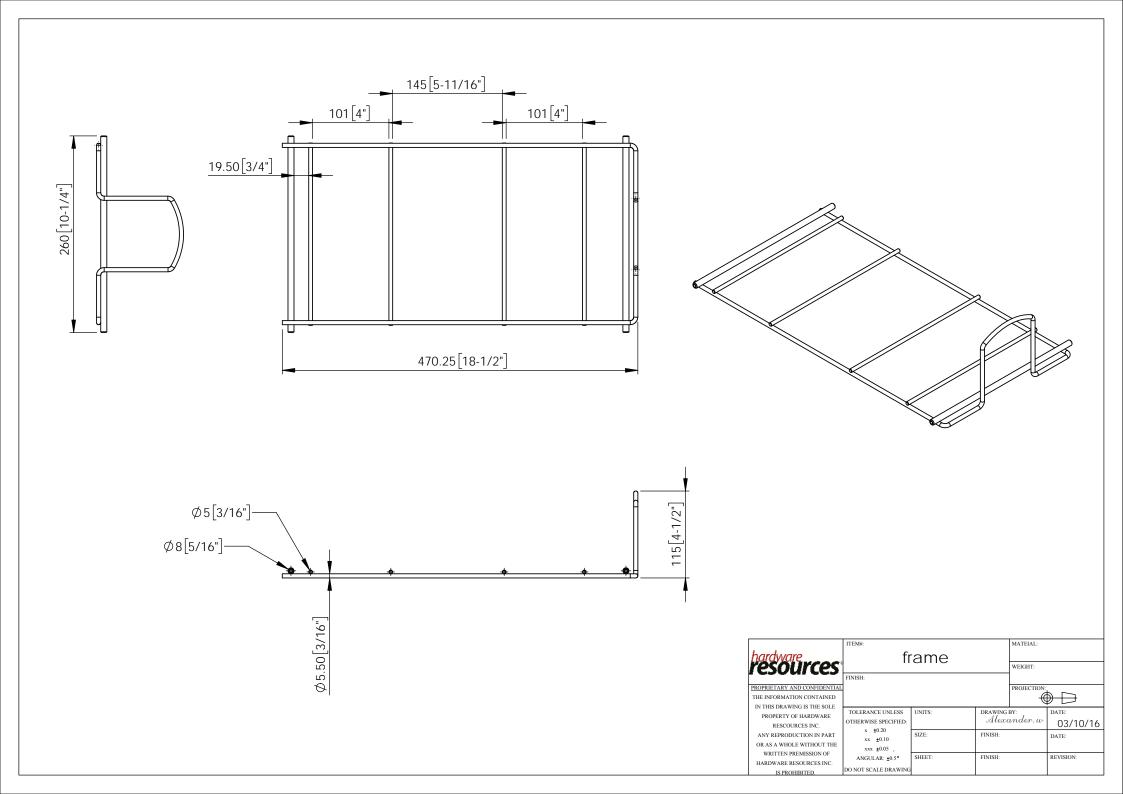

| hardware<br>resources                                    | MSBR-9_1                                                                                                        |        |               | MATEIAL:            |                |  |
|----------------------------------------------------------|-----------------------------------------------------------------------------------------------------------------|--------|---------------|---------------------|----------------|--|
| PROPRIETARY AND CONFIDENTIAL                             | FINISH:                                                                                                         |        |               | WEIGHT: PROJECTION: |                |  |
| THE INFORMATION CONTAINED<br>IN THIS DRAWING IS THE SOLE |                                                                                                                 |        |               |                     | <b>⊕</b> □     |  |
| PROPERTY OF HARDWARE RESCOURCES INC.                     | PERTY OF HARDWARE RESCOURCES INC. REPRODUCTION IN PART A WHOLE WITHOUT THE ITTEN PREMISSION OF  A WILLAR # 10.5 | UNITS: | DRAWING Alexa | BY:<br>ander.w      | DATE: 03/10/16 |  |
| ANY REPRODUCTION IN PART OR AS A WHOLE WITHOUT THE       |                                                                                                                 | SIZE:  | FINISH:       |                     | DATE:          |  |
| HARDWARE RESOURCES INC.                                  |                                                                                                                 | SHEET: | FINISH:       |                     | REVISION:      |  |