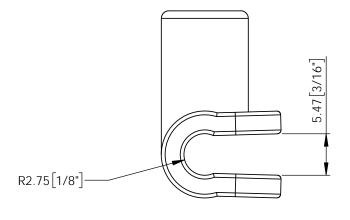

| hardware<br>resources                                    | MSBR-9_1                                                                                                        |        |               | MATEIAL:            |                |  |
|----------------------------------------------------------|-----------------------------------------------------------------------------------------------------------------|--------|---------------|---------------------|----------------|--|
| PROPRIETARY AND CONFIDENTIAL                             | FINISH:                                                                                                         |        |               | WEIGHT: PROJECTION: |                |  |
| THE INFORMATION CONTAINED<br>IN THIS DRAWING IS THE SOLE |                                                                                                                 |        |               |                     | <b>⊕</b> □     |  |
| PROPERTY OF HARDWARE RESCOURCES INC.                     | PERTY OF HARDWARE RESCOURCES INC. REPRODUCTION IN PART A WHOLE WITHOUT THE ITTEN PREMISSION OF  A WILLAR # 10.5 | UNITS: | DRAWING Alexa | BY:<br>ander.w      | DATE: 03/10/16 |  |
| ANY REPRODUCTION IN PART OR AS A WHOLE WITHOUT THE       |                                                                                                                 | SIZE:  | FINISH:       |                     | DATE:          |  |
| HARDWARE RESOURCES INC.                                  |                                                                                                                 | SHEET: | FINISH:       |                     | REVISION:      |  |