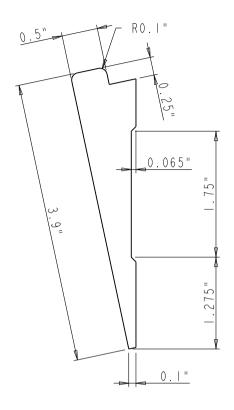

| HARDWARE                                                |                  | ITEM#:                                                                                                            |                   |           | MATERIAL:   |          |   |   |
|---------------------------------------------------------|------------------|-------------------------------------------------------------------------------------------------------------------|-------------------|-----------|-------------|----------|---|---|
| m                                                       | 4319 MARLENA ST. |                                                                                                                   |                   |           |             |          |   |   |
| BOSSIER CITY,                                           |                  | SP015                                                                                                             |                   |           | WEIGHT:     |          |   | _ |
| RESOURCES                                               | LA71111          | FINISH:                                                                                                           |                   |           |             | g        |   |   |
| PROPRIETARY AND CONFIDENTIAL                            |                  |                                                                                                                   |                   |           | PROJECTION: | <b>⊕</b> | 7 | _ |
| HE INFORMATION CONTAINED IN THIS                        |                  |                                                                                                                   |                   |           |             | ₩        |   |   |
| RAWING IS THE SOLE PROPERTY OF                          |                  | TOLERANCE UNLESS OTHERWISE SPECIFIED: X.: MM ±0.20 XX: MM ±0.10 XXX: MM ±0.05 ANGULAR: ±0.5° DO NOT SCALE DRAWING | UNIT: DRAV        | DRAWN BY: | ,           | DATE     |   |   |
| IARDWARE RESOURCES INC. ANY                             |                  |                                                                                                                   |                   | alan.liu  |             |          |   |   |
| EPRODUCTION IN PART OR AS A                             |                  |                                                                                                                   | SIZE: CHECKED BY: |           |             | DATE:    |   | _ |
| VHOLE WITHOUT THE WRITTEN                               |                  |                                                                                                                   |                   |           |             |          |   |   |
| PERMISSION OF HARDWARE<br>RESOURCES INC. IS PROHIBITED. |                  |                                                                                                                   | APPOROVED         |           | t:          | DATE:    |   | _ |
|                                                         |                  |                                                                                                                   |                   |           |             |          |   |   |
|                                                         |                  |                                                                                                                   |                   |           |             |          |   |   |