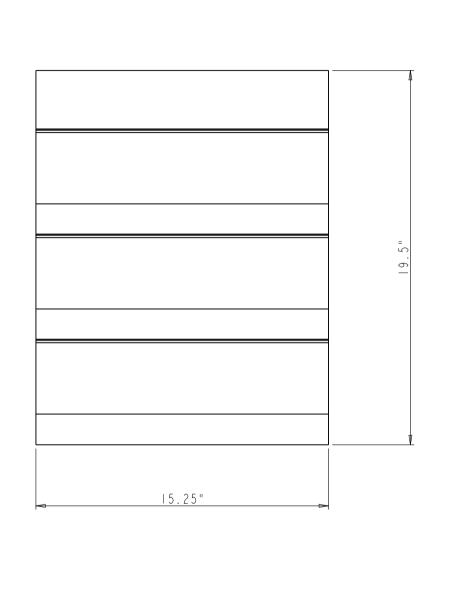

## Note:

- 1. The dimension " W " for SPO15 is 15.25"; 2. The dimension " W " for SPO24 is 23.5";

| HARDWARE                          |                                   | ITEM#:                        |       |              | MATERIAL:   |          |   |
|-----------------------------------|-----------------------------------|-------------------------------|-------|--------------|-------------|----------|---|
| HR                                | 4319 MARLENA ST.<br>BOSSIER (ITY. | TRAY-BOARD                    |       |              | WEIGHT:     |          |   |
| RESOURCES                         | LA71111                           | FINISH                        |       |              |             |          |   |
| PROPRIETARY AND CONFIDENTIAL      |                                   |                               |       |              | PROJECTION: | <b>(</b> | Ф |
| THE INFORMATION CONTAINED IN THIS |                                   |                               |       |              |             |          | - |
| RAWING IS THE SOLE PROPERTY OF    |                                   | TOLERANCE UNLESS              | UNIT: | DRAWN BY:    | /.          | DATE:    |   |
| IARDWARE RESOURCES INC. ANY       |                                   | OTHERWISE SPECIFIED:          |       | ala          | alan.liu    |          |   |
| EPRODUCTION IN PART OR AS A       |                                   | X.: MM ±0.20<br>X.X: MM ±0.10 | SIZE: | CHECKED BY:  |             | DATE     |   |
| VHOLE WITHOUT THE WRITTEN         |                                   | X.XX: MM ±0.05                |       |              |             |          |   |
| PERMISSION OF HARDWARE            |                                   | ANGULAR: ±0.5°                |       | APPOROVED BY | <b>7</b> :  | DATE:    |   |
| RESOURCES INC. IS PROHIBITED.     |                                   | DO NOT SCALE DRAWING          |       |              |             |          |   |

## Note:

1. The dimension " L " for SPO15 is 15.25";
2. The dimension " L " for SPO24 is 23.5";

| HARDWARE 4319 MARLENA ST                                      | ITEMN:                                          |                          |              | MATERIAL:<br>Hard Maple |          |        |
|---------------------------------------------------------------|-------------------------------------------------|--------------------------|--------------|-------------------------|----------|--------|
| BOSSIER CITY.<br>LA71111                                      | TRAY-BAR                                        |                          |              | WEIGHT:                 |          | 9      |
| PROPRIETARY AND CONFIDENTIAL THE INFORMATION CONTAINED IN THI |                                                 |                          |              | PROJECTION:             | <b>(</b> | $\Phi$ |
| DRAWING IS THE SOLE PROPERTY OF                               | TOLERANCE UNLESS<br>OTHERWISE SPECIFIED:        | OTHERWISE SPECIFIED: all |              | n.liu                   | DATE:    |        |
| REPRODUCTION IN PART OR AS A WHOLE WITHOUT THE WRITTEN        | X.: MM ±0.20<br>X.X: MM ±0.10<br>X.XX: MM ±0.05 | SIZE:                    | CHECKED BY:  |                         | DATE:    |        |
| PERMISSION OF HARDWARE<br>RESOURCES INC. IS PROHIBITED.       | ANGULAR: ±0.5°<br>DO NOT SCALE DRAWING          |                          | APPOROVED BY | 1:                      | DATE:    |        |