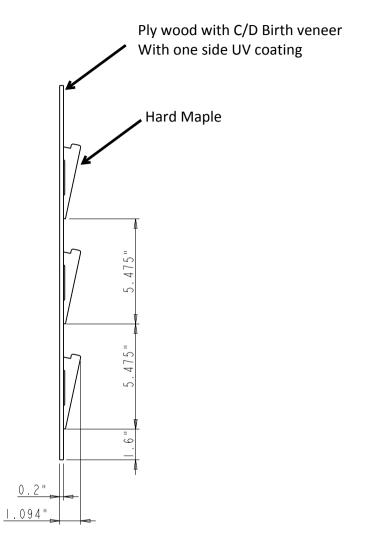

## Note:

1. The dimension " L " for SPO15 is 15.25";
2. The dimension " L " for SPO24 is 23.5";

| HARDWARE 4319 MARLENA ST                                      | ITEMN:                                          |                          |              | MATERIAL:<br>Hard Maple |          |        |
|---------------------------------------------------------------|-------------------------------------------------|--------------------------|--------------|-------------------------|----------|--------|
| BOSSIER CITY.<br>LA71111                                      | TRAY-BAR                                        |                          |              | WEIGHT:                 |          | 9      |
| PROPRIETARY AND CONFIDENTIAL THE INFORMATION CONTAINED IN THI |                                                 |                          |              | PROJECTION:             | <b>(</b> | $\Phi$ |
| DRAWING IS THE SOLE PROPERTY OF                               | TOLERANCE UNLESS<br>OTHERWISE SPECIFIED:        | OTHERWISE SPECIFIED: all |              | n.liu                   | DATE:    |        |
| REPRODUCTION IN PART OR AS A WHOLE WITHOUT THE WRITTEN        | X.: MM ±0.20<br>X.X: MM ±0.10<br>X.XX: MM ±0.05 | SIZE:                    | CHECKED BY:  |                         | DATE:    |        |
| PERMISSION OF HARDWARE<br>RESOURCES INC. IS PROHIBITED.       | ANGULAR: ±0.5°<br>DO NOT SCALE DRAWING          |                          | APPOROVED BY | 1:                      | DATE:    |        |