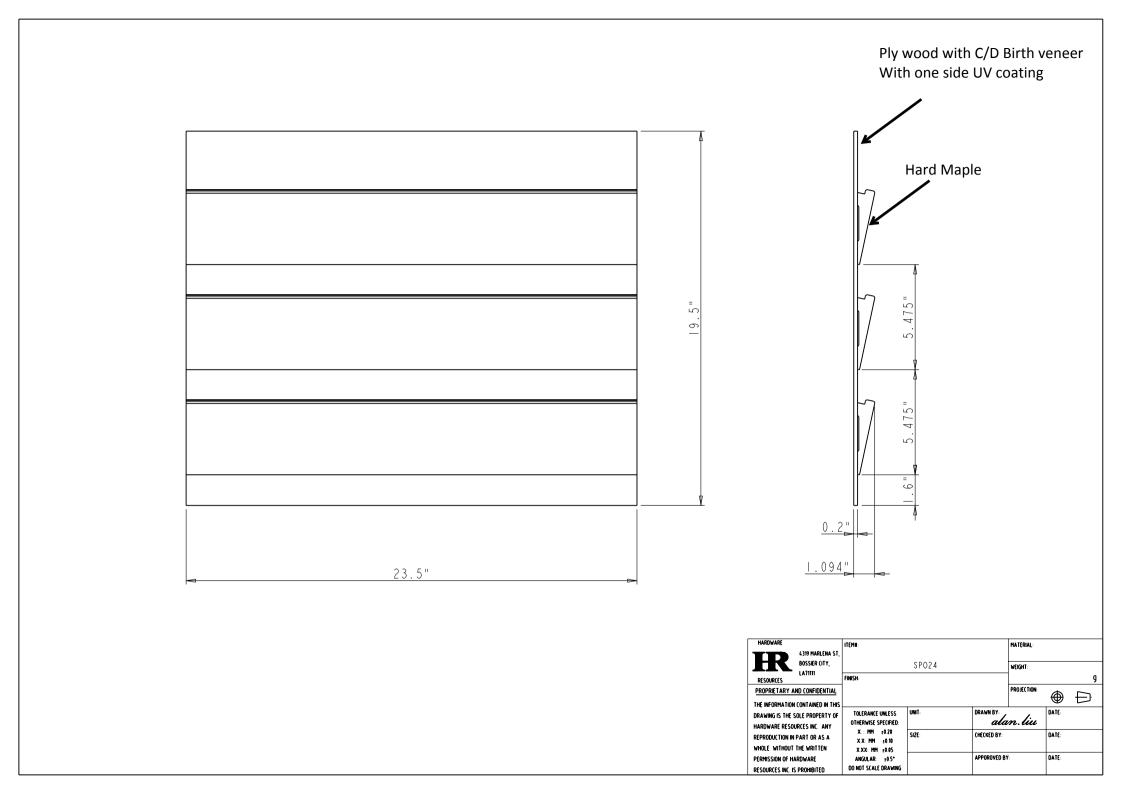

## Note:

- 1. The dimension " W " for SPO15 is 15.25"; 2. The dimension " W " for SPO24 is 23.5";

| HARDWARE                          |                                   | ITEM#:                        |       |              | MATERIAL:   |          |   |
|-----------------------------------|-----------------------------------|-------------------------------|-------|--------------|-------------|----------|---|
| HR                                | 4319 MARLENA ST.<br>BOSSIER (ITY. | TRAY-BOARD                    |       |              | WEIGHT:     |          |   |
| RESOURCES                         | LA71111                           | FINISH                        |       |              |             |          |   |
| PROPRIETARY AND CONFIDENTIAL      |                                   |                               |       |              | PROJECTION: | <b>(</b> | Ф |
| THE INFORMATION CONTAINED IN THIS |                                   |                               |       |              |             |          | - |
| RAWING IS THE SOLE PROPERTY OF    |                                   | TOLERANCE UNLESS              | UNIT: | DRAWN BY:    | /.          | DATE:    |   |
| IARDWARE RESOURCES INC. ANY       |                                   | OTHERWISE SPECIFIED:          |       | ala          | alan.liu    |          |   |
| EPRODUCTION IN PART OR AS A       |                                   | X.: MM ±0.20<br>X.X: MM ±0.10 | SIZE: | CHECKED BY:  |             | DATE     |   |
| VHOLE WITHOUT THE WRITTEN         |                                   | X.XX: MM ±0.05                |       |              |             |          |   |
| PERMISSION OF HARDWARE            |                                   | ANGULAR: ±0.5°                |       | APPOROVED BY | <b>7</b> :  | DATE:    |   |
| RESOURCES INC. IS PROHIBITED.     |                                   | DO NOT SCALE DRAWING          |       |              |             |          |   |

## Note:

1. The dimension " L " for SPO15 is 15.25";
2. The dimension " L " for SPO24 is 23.5";

| HARDWARE 4319 MARLENA ST                                      | ITEMN:                                          |                          |              | MATERIAL:<br>Hard Maple |          |        |
|---------------------------------------------------------------|-------------------------------------------------|--------------------------|--------------|-------------------------|----------|--------|
| BOSSIER CITY.<br>LA71111                                      | TRAY-BAR                                        |                          |              | WEIGHT:                 |          | 9      |
| PROPRIETARY AND CONFIDENTIAL THE INFORMATION CONTAINED IN THI |                                                 |                          |              | PROJECTION:             | <b>(</b> | $\Phi$ |
| DRAWING IS THE SOLE PROPERTY OF                               | TOLERANCE UNLESS<br>OTHERWISE SPECIFIED:        | OTHERWISE SPECIFIED: all |              | n.liu                   | DATE:    |        |
| REPRODUCTION IN PART OR AS A WHOLE WITHOUT THE WRITTEN        | X.: MM ±0.20<br>X.X: MM ±0.10<br>X.XX: MM ±0.05 | SIZE:                    | CHECKED BY:  |                         | DATE:    |        |
| PERMISSION OF HARDWARE<br>RESOURCES INC. IS PROHIBITED.       | ANGULAR: ±0.5°<br>DO NOT SCALE DRAWING          |                          | APPOROVED BY | 1:                      | DATE:    |        |