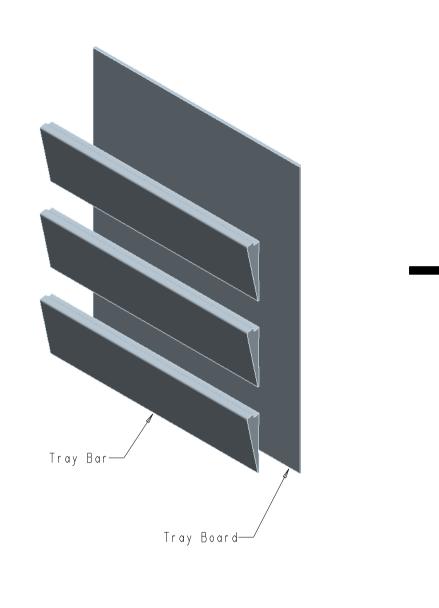

## Note:

- 1. The dimension " W " for SPO15 is 15.25"; 2. The dimension " W " for SPO24 is 23.5";

| HARDWARE                          |                                   | ITEM#:                        |       |              | MATERIAL:   |          |   |
|-----------------------------------|-----------------------------------|-------------------------------|-------|--------------|-------------|----------|---|
| HR                                | 4319 MARLENA ST.<br>BOSSIER (ITY. | TRAY-BOARD                    |       |              | WEIGHT:     |          |   |
| RESOURCES                         | LA71111                           | FINISH                        |       |              |             |          |   |
| PROPRIETARY AND CONFIDENTIAL      |                                   |                               |       |              | PROJECTION: | <b>(</b> | Ф |
| THE INFORMATION CONTAINED IN THIS |                                   |                               |       |              |             |          | - |
| RAWING IS THE SOLE PROPERTY OF    |                                   | TOLERANCE UNLESS              | UNIT: | DRAWN BY:    | /.          | DATE:    |   |
| IARDWARE RESOURCES INC. ANY       |                                   | OTHERWISE SPECIFIED:          |       | ala          | alan.liu    |          |   |
| EPRODUCTION IN PART OR AS A       |                                   | X.: MM ±0.20<br>X.X: MM ±0.10 | SIZE: | CHECKED BY:  |             | DATE     |   |
| VHOLE WITHOUT THE WRITTEN         |                                   | X.XX: MM ±0.05                |       |              |             |          |   |
| PERMISSION OF HARDWARE            |                                   | ANGULAR: ±0.5°                |       | APPOROVED BY | <b>7</b> :  | DATE:    |   |
| RESOURCES INC. IS PROHIBITED.     |                                   | DO NOT SCALE DRAWING          |       |              |             |          |   |

## Note:

1. The dimension " L " for SPO15 is 15.25";
2. The dimension " L " for SPO24 is 23.5";

| HARDWARE 4319 MARLENA ST                                      | ITEMN:                                          |                          |              | MATERIAL:<br>Hard Maple |          |        |
|---------------------------------------------------------------|-------------------------------------------------|--------------------------|--------------|-------------------------|----------|--------|
| BOSSIER CITY.<br>LA71111                                      | TRAY-BAR                                        |                          |              | WEIGHT:                 |          | 9      |
| PROPRIETARY AND CONFIDENTIAL THE INFORMATION CONTAINED IN THI |                                                 |                          |              | PROJECTION:             | <b>(</b> | $\Phi$ |
| DRAWING IS THE SOLE PROPERTY OF                               | TOLERANCE UNLESS<br>OTHERWISE SPECIFIED:        | OTHERWISE SPECIFIED: all |              | n.liu                   | DATE:    |        |
| REPRODUCTION IN PART OR AS A WHOLE WITHOUT THE WRITTEN        | X.: MM ±0.20<br>X.X: MM ±0.10<br>X.XX: MM ±0.05 | SIZE:                    | CHECKED BY:  |                         | DATE:    |        |
| PERMISSION OF HARDWARE<br>RESOURCES INC. IS PROHIBITED.       | ANGULAR: ±0.5°<br>DO NOT SCALE DRAWING          |                          | APPOROVED BY | 1:                      | DATE:    |        |