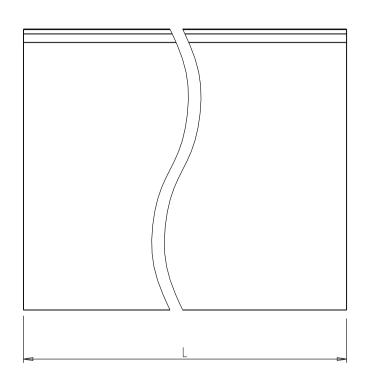

## Note:

1. The dimension " L " for SPO15 is 15.25";
2. The dimension " L " for SPO24 is 23.5";

| HARDWARE 4319 MARLENA ST                                      | ITEMN:                                          |                          |              | MATERIAL:<br>Hard Maple |          |        |
|---------------------------------------------------------------|-------------------------------------------------|--------------------------|--------------|-------------------------|----------|--------|
| BOSSIER CITY.<br>LA71111                                      | TRAY-BAR                                        |                          |              | WEIGHT:                 |          | 9      |
| PROPRIETARY AND CONFIDENTIAL THE INFORMATION CONTAINED IN THI |                                                 |                          |              | PROJECTION:             | <b>(</b> | $\Phi$ |
| DRAWING IS THE SOLE PROPERTY OF                               | TOLERANCE UNLESS<br>OTHERWISE SPECIFIED:        | OTHERWISE SPECIFIED: all |              | n.liu                   | DATE:    |        |
| REPRODUCTION IN PART OR AS A WHOLE WITHOUT THE WRITTEN        | X.: MM ±0.20<br>X.X: MM ±0.10<br>X.XX: MM ±0.05 | SIZE:                    | CHECKED BY:  |                         | DATE:    |        |
| PERMISSION OF HARDWARE<br>RESOURCES INC. IS PROHIBITED.       | ANGULAR: ±0.5°<br>DO NOT SCALE DRAWING          |                          | APPOROVED BY | 1:                      | DATE:    |        |