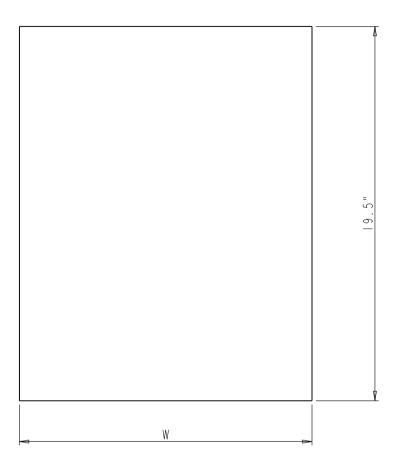

## Note:

- 1. The dimension " W " for SPO15 is 15.25"; 2. The dimension " W " for SPO24 is 23.5";

| HARDWARE                          |                                   | ITEM#:                        |       |              | MATERIAL:   |          |   |
|-----------------------------------|-----------------------------------|-------------------------------|-------|--------------|-------------|----------|---|
| HR                                | 4319 MARLENA ST.<br>BOSSIER (ITY. | TRAY-BOARD                    |       |              | WEIGHT:     |          |   |
| RESOURCES                         | LA71111                           | FINISH                        |       |              |             |          |   |
| PROPRIETARY AND CONFIDENTIAL      |                                   |                               |       |              | PROJECTION: | <b>(</b> | Ф |
| THE INFORMATION CONTAINED IN THIS |                                   |                               |       |              |             |          | - |
| RAWING IS THE SOLE PROPERTY OF    |                                   | TOLERANCE UNLESS              | UNIT: | DRAWN BY:    | /.          | DATE:    |   |
| IARDWARE RESOURCES INC. ANY       |                                   | OTHERWISE SPECIFIED:          |       | ala          | alan.liu    |          |   |
| EPRODUCTION IN PART OR AS A       |                                   | X.: MM ±0.20<br>X.X: MM ±0.10 | SIZE: | CHECKED BY:  |             | DATE     |   |
| VHOLE WITHOUT THE WRITTEN         |                                   | X.XX: MM ±0.05                |       |              |             |          |   |
| PERMISSION OF HARDWARE            |                                   | ANGULAR: ±0.5°                |       | APPOROVED BY | <b>7</b> :  | DATE:    |   |
| RESOURCES INC. IS PROHIBITED.     |                                   | DO NOT SCALE DRAWING          |       |              |             |          |   |

## Note:

1. The dimension " L " for SPO15 is 15.25";
2. The dimension " L " for SPO24 is 23.5";

| HARDWARE 4319 MARLENA ST                                      | ITEMN:                                          |                          |              | MATERIAL:<br>Hard Maple |          |        |
|---------------------------------------------------------------|-------------------------------------------------|--------------------------|--------------|-------------------------|----------|--------|
| BOSSIER CITY.<br>LA71111                                      | TRAY-BAR                                        |                          |              | WEIGHT:                 |          | 9      |
| PROPRIETARY AND CONFIDENTIAL THE INFORMATION CONTAINED IN THI |                                                 |                          |              | PROJECTION:             | <b>(</b> | $\Phi$ |
| DRAWING IS THE SOLE PROPERTY OF                               | TOLERANCE UNLESS<br>OTHERWISE SPECIFIED:        | OTHERWISE SPECIFIED: all |              | n.liu                   | DATE:    |        |
| REPRODUCTION IN PART OR AS A WHOLE WITHOUT THE WRITTEN        | X.: MM ±0.20<br>X.X: MM ±0.10<br>X.XX: MM ±0.05 | SIZE:                    | CHECKED BY:  |                         | DATE:    |        |
| PERMISSION OF HARDWARE<br>RESOURCES INC. IS PROHIBITED.       | ANGULAR: ±0.5°<br>DO NOT SCALE DRAWING          |                          | APPOROVED BY | 1:                      | DATE:    |        |