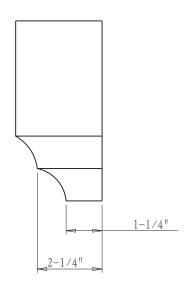

| h and man                                                                                                                                                                                                | ITEM#:                                                                                                 |          |              | MATERIAL:  |                |
|----------------------------------------------------------------------------------------------------------------------------------------------------------------------------------------------------------|--------------------------------------------------------------------------------------------------------|----------|--------------|------------|----------------|
| resources                                                                                                                                                                                                |                                                                                                        |          |              | WEIGHT:    |                |
| PROPRIETARY AND CONFIDENTIAL                                                                                                                                                                             | FINISH:                                                                                                |          |              | PROJECTION | 0.000 g        |
| THE INFORMATION CONTAINED IN THIS DRAWING IS THE SOLE FROMETY OF HARDWARE RESOURCES INC. ANY REPRODUCTION IN PART OR AS A WHOLE WITHOUT THE WRITTEN PREMISSION OF HARDWARE RESOURCES INC. IS PROBIBITED. | TOLERANCE UNLESS OTHERWISE SPECIFIED: X ±0.20 X.X ±0.10 X.XX ±0.05 ANGULAR: ±0.5° DO NOT SCALE DRAWING | UNITS:   | DRAWN BY:    | go.cai     | DATE: 08/07/14 |
|                                                                                                                                                                                                          |                                                                                                        | SIZE: A4 | APPROVED BY: | ,          | DATE:          |
|                                                                                                                                                                                                          |                                                                                                        | SHEET:   | RELEASE LEVE | L:         | REVISION:      |