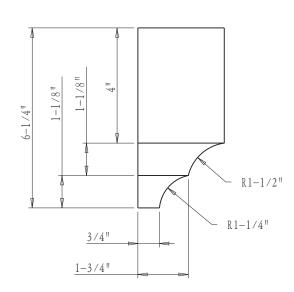

| h and man                                                                                                                                                                                                | ITEM#:                                                                                                 |          |              | MATERIAL:  |                |
|----------------------------------------------------------------------------------------------------------------------------------------------------------------------------------------------------------|--------------------------------------------------------------------------------------------------------|----------|--------------|------------|----------------|
| resources                                                                                                                                                                                                |                                                                                                        |          |              | WEIGHT:    |                |
| PROPRIETARY AND CONFIDENTIAL                                                                                                                                                                             | FINISH:                                                                                                |          |              | PROJECTION | 0.000 g        |
| THE INFORMATION CONTAINED IN THIS DRAWING IS THE SOLE FROMETY OF HARDWARE RESOURCES INC. ANY REPRODUCTION IN PART OR AS A WHOLE WITHOUT THE WRITTEN PREMISSION OF HARDWARE RESOURCES INC. IS PROBIBITED. | TOLERANCE UNLESS OTHERWISE SPECIFIED: X ±0.20 X.X ±0.10 X.XX ±0.05 ANGULAR: ±0.5° DO NOT SCALE DRAWING | UNITS:   | DRAWN BY:    | go.cai     | DATE: 08/07/14 |
|                                                                                                                                                                                                          |                                                                                                        | SIZE: A4 | APPROVED BY: | ,          | DATE:          |
|                                                                                                                                                                                                          |                                                                                                        | SHEET:   | RELEASE LEVE | L:         | REVISION:      |