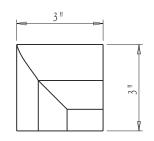

| h and man                                                                                                                                                                                                | ITEM#:                                                                                                 |          |              | MATERIAL:  |                |
|----------------------------------------------------------------------------------------------------------------------------------------------------------------------------------------------------------|--------------------------------------------------------------------------------------------------------|----------|--------------|------------|----------------|
| resources                                                                                                                                                                                                |                                                                                                        |          |              | WEIGHT:    |                |
| PROPRIETARY AND CONFIDENTIAL                                                                                                                                                                             | FINISH:                                                                                                |          |              | PROJECTION | 0.000 g        |
| THE INFORMATION CONTAINED IN THIS DRAWING IS THE SOLE FROMETY OF HARDWARE RESOURCES INC. ANY REPRODUCTION IN PART OR AS A WHOLE WITHOUT THE WRITTEN PREMISSION OF HARDWARE RESOURCES INC. IS PROBIBITED. | TOLERANCE UNLESS OTHERWISE SPECIFIED: X ±0.20 X.X ±0.10 X.XX ±0.05 ANGULAR: ±0.5° DO NOT SCALE DRAWING | UNITS:   | DRAWN BY:    | go.cai     | DATE: 08/07/14 |
|                                                                                                                                                                                                          |                                                                                                        | SIZE: A4 | APPROVED BY: | ,          | DATE:          |
|                                                                                                                                                                                                          |                                                                                                        | SHEET:   | RELEASE LEVE | L:         | REVISION:      |