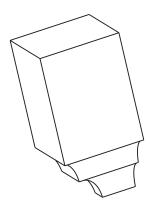

| h and man                                                                                                                                                                                                | ITEM#:                                                                                                 |          |              | MATERIAL:  |                |
|----------------------------------------------------------------------------------------------------------------------------------------------------------------------------------------------------------|--------------------------------------------------------------------------------------------------------|----------|--------------|------------|----------------|
| resources                                                                                                                                                                                                |                                                                                                        |          |              | WEIGHT:    |                |
| PROPRIETARY AND CONFIDENTIAL                                                                                                                                                                             | FINISH:                                                                                                |          |              | PROJECTION | 0.000 g        |
| THE INFORMATION CONTAINED IN THIS DRAWING IS THE SOLE FROMETY OF HARDWARE RESOURCES INC. ANY REPRODUCTION IN PART OR AS A WHOLE WITHOUT THE WRITTEN PREMISSION OF HARDWARE RESOURCES INC. IS PROBIBITED. | TOLERANCE UNLESS OTHERWISE SPECIFIED: X ±0.20 X.X ±0.10 X.XX ±0.05 ANGULAR: ±0.5° DO NOT SCALE DRAWING | UNITS:   | DRAWN BY:    | go.cai     | DATE: 08/07/14 |
|                                                                                                                                                                                                          |                                                                                                        | SIZE: A4 | APPROVED BY: | ,          | DATE:          |
|                                                                                                                                                                                                          |                                                                                                        | SHEET:   | RELEASE LEVE | L:         | REVISION:      |